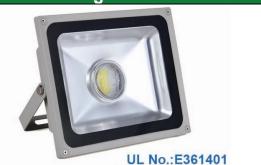

## **100 Watt Bridgelux High Power LED Outdoor Flood Light**

- Energy efficient and eco-friendly
- Super Bright Illumination
- Maintenance Free for many years
- Lifespan >50,000 hours
- Great heat dissipation
- Bridgelux chips made in the USA