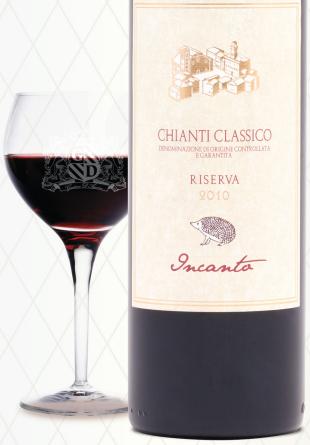

## **INCANTO**

## Chianti Classico

Region: Tuscany **DOCG** Classification:

Area: Slopes up to 250 to 600 meters between Florence

and Siena characterized by thick woods. The soil is predominantly sandstone at the higher altitudes and

calcareous clay at lower altitudes.

**Description:** 

Color: Red

Description: Intense ruby red

Type: Dry still

Taste: Dry, harmonious, slightly tannic when young, acquires

softness with age.

Aroma: Typical, intense, of violets.