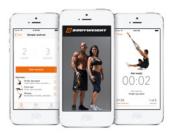

## **MONTAGE AT HOME**

1. Place the door anchor over the door. Not at the same way the door goes.

2. Put the "Training in progress" sign on the doorhandle outside.

3. Close the door. The anchor will then be locked.