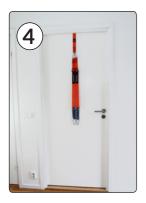

## **MONTAGE AT HOME**

1. Place the door anchor over the door. Not at the same way the door goes.

2. Put the "Training in progress" sign on the doorhandle outside.

3. Close the door. The anchor will then be locked.