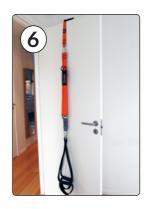

- 4. Attach the straps by using the cabiner. Use the buckles to slide the straps.
- 6. Remember to never open the door when using the Bodyweight® Training system.

- 5. Attach the handles. The Bodyweight® Training system is ready to use!
- 7. Buy the Bodyweight® Ceiling Mount on www. bodyweightband.com