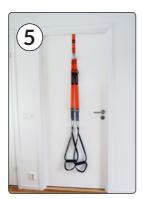

- 4. Attach the straps by using the cabiner. Use the buckles to slide the straps.
- 6. Remember to never open the door when using the Bodyweight® Training system.

- 5. Attach the handles. The Bodyweight® Training system is ready to use!
- 7. Buy the Bodyweight® Ceiling Mount on www. bodyweightband.com