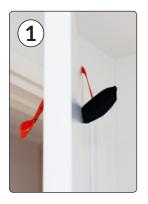

## **MONTAGE AT HOME**

1. Place the door anchor over the door. Not at the same way the door goes.

2. Put the "Training in progress" sign on the doorhandle outside.

3. Close the door. The anchor will then be locked.

- 4. Attach the straps by using the cabiner. Use the buckles to slide the straps.
- 6. Remember to never open the door when using the Bodyweight® Training system.

- 5. Attach the handles. The Bodyweight® Training system is ready to use!
- 7. Buy the Bodyweight® Ceiling Mount on www. bodyweightband.com