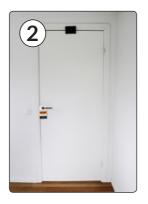

- 4. Attach the straps by using the cabiner. Use the buckles to slide the straps.
- 6. Remember to never open the door when using the Bodyweight® Training system.

- 5. Attach the handles. The Bodyweight® Training system is ready to use!
- 7. Buy the Bodyweight® Ceiling Mount on www. bodyweightband.com