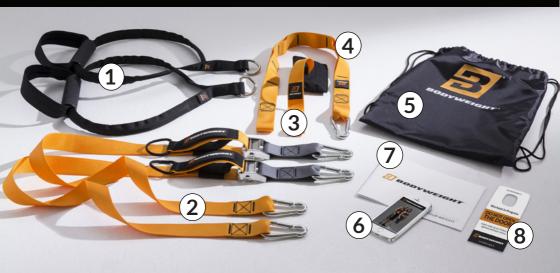

## WHAT IS IN THE BOX?

Congratulations on investing in your personal Bodyweight® training system. With your Bodyweight® training system you can workout whenever and wherever you want.

We have further developed technology and function of the older suspension training equipment and created the Bodyweight® training system.

Here you see what's included in the Bodyweight® training system.

1. Handles with foot loopes 2. Straps 3. Door anchor 4. Outdoor anchor

5. Bag/backpack for band 6. Training app 7. Broschure 8. Door hanger