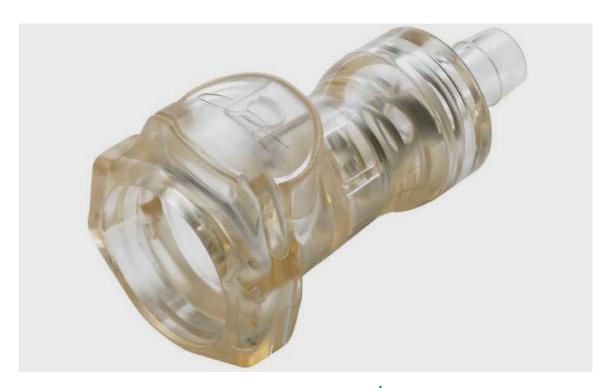

#### BARBLOCK® ULTRA-SECURE **RETAINERS**

BarbLock® Ultra-Secure Retainers are the most advanced design available in today's demanding connective applications.