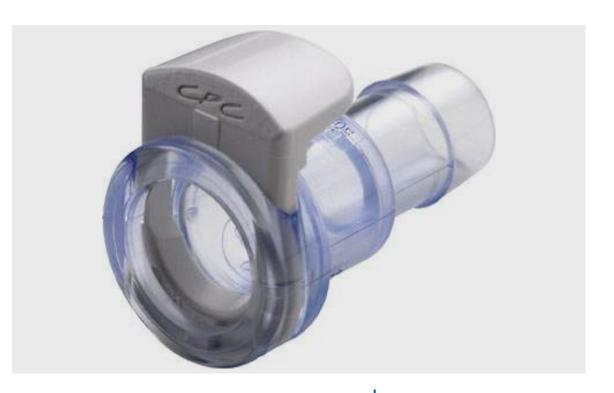

## PURE-FIT® SIB® SMOOTH INNER BORE SYSTEMS

Pure-Fit® SIB® is a smooth inner bore (SIB) hose-barb connector that provides a seamless transition between tubing and fittings throughout the...