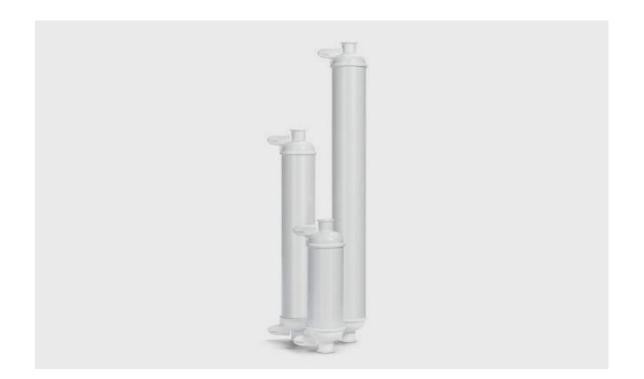

## Sartopore® 2 XLM **MaxiCaps**<sup>®</sup>

SARTURIUS

Sartopore® 2 is the industry standard of high-performance polyethersulfone (PES) liquid filters. A broad variety of different pore size combinations ensures highly economic and safe filtration performance. From single-layer high flow solutions to specific Mycoplasma retentive filters, Sartopore®2 perfectly adapts to your specific process needs.