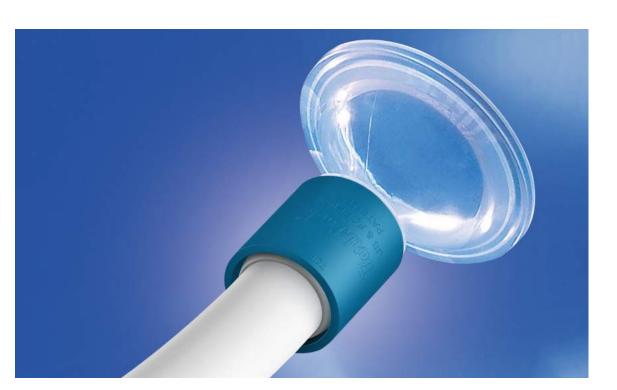

## PURE-FIT® SIB® SMOOTH INNER BORE SYSTEMS

Pure-Fit® SIB® is a smooth inner bore (SIB) hose-barb connector that provides a seamless transition between tubing and fittings throughout the...