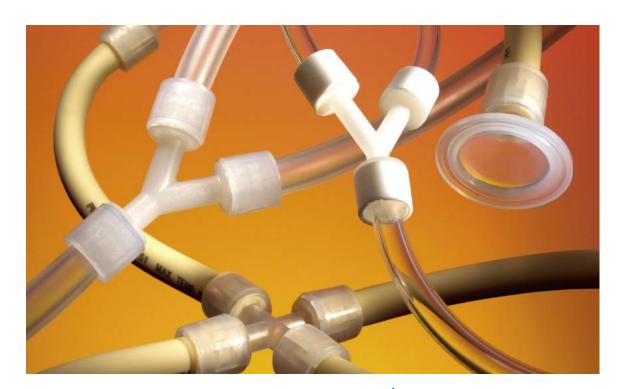

# HAVE A QUESTION?

LIQUIDYNE HAS ANSWERS.

303-205-9050

sales@liquidyneusa.com

liquidyneusa.com

**BIO-SIMPLEX® SINGLE-USE MOLDED ASSEMBLIES** 

Custom molded C-Flex® manifolds for closed system fluid transfer, C-Flex® tubing is sealable / weldable.

## **Customized Jumpers/** Pump Sets / Bag Sets

Liquidyne offers customized jumpers, pump sets and complex bag sets. We work with your team to design an efficient and effective single use process.