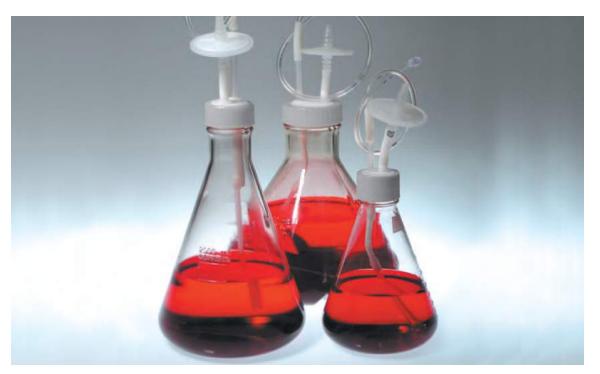

#### **BIO-SIMPLEX® ERLENMEYER FLASK SYSTEMS**

Gamma irradiated PC flasks with molded EZ-Top® for cell culture, C-Flex® tubing is sealable / weldable, 1 – 3 L.

SANI-TECH® SANI-LINK® **MANIFOLDS** 

Custom molded Sani-Tech® STHT-C tubing manifolds for closed system fluid transfer, high purity, autoclavable and gamma stable