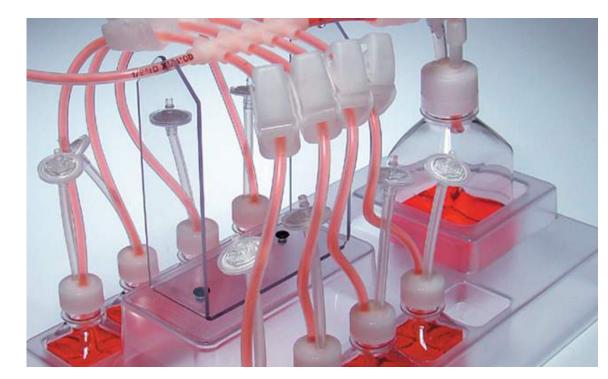

#### **BIO-SIMPLEX® SAMPLING MANIFOLD SYSTEMS**

Sterile PETG Square Bottles with EZ-Top® for cell culture sampling, C-Flex® tubing is sealable / weldable, 60 ml / 500 ml.