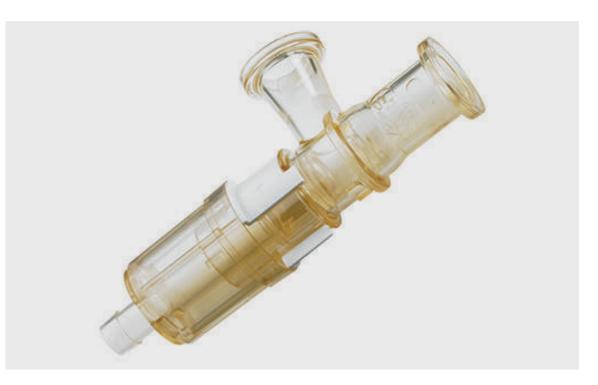

## AseptiQuik G

Genderless connectors enable quick and easy sterile connections, even in non-sterile environments.

## **AseptiQuik STC**

Integration of AseptiQuik® sterile connector and the Steam-Thru® II Steam-in-Place connector.