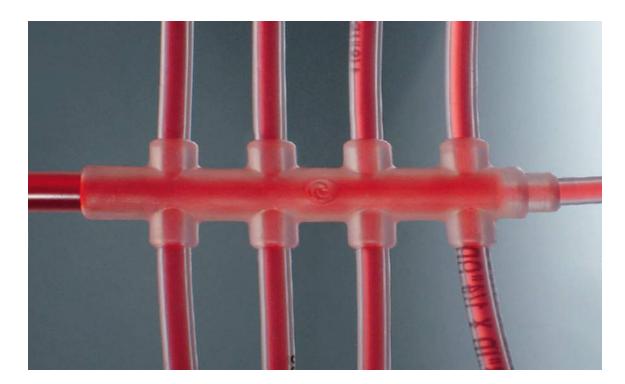

# HAVE A QUESTION?

LIQUIDYNE HAS ANSWERS.

303-205-9050

sales@liquidyneusa.com

liquidyneusa.com

**BIO-SIMPLEX® SINGLE-USE MOLDED ASSEMBLIES** 

Custom molded C-Flex® manifolds for closed system fluid transfer, C-Flex® tubing is sealable / weldable.