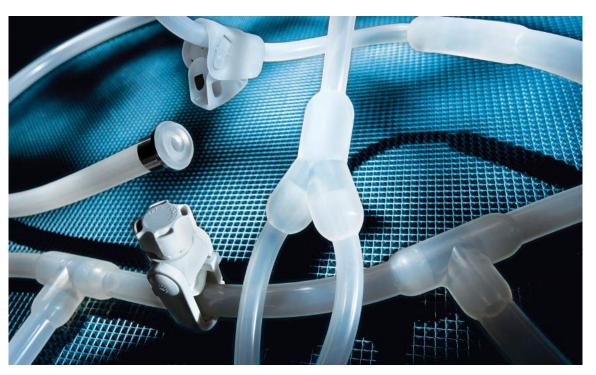

# HAVE A QUESTION?

LIQUIDYNE HAS ANSWERS.

303-205-9050

sales@liquidyneusa.com

liquidyneusa.com

**BIO-SIMPLEX® SINGLE-USE MOLDED ASSEMBLIES** 

Custom molded C-Flex® manifolds for closed system fluid transfer, C-Flex® tubing is sealable / weldable.

#### **BIO-SIMPLEX® ERLENMEYER FLASK SYSTEMS**

Gamma irradiated PC flasks with molded EZ-Top® for cell culture, C-Flex® tubing is sealable / weldable, 1 – 3 L.

SANI-TECH® SANI-LINK® **MANIFOLDS** 

Custom molded Sani-Tech® STHT-C tubing manifolds for closed system fluid transfer, high purity, autoclavable and gamma stable