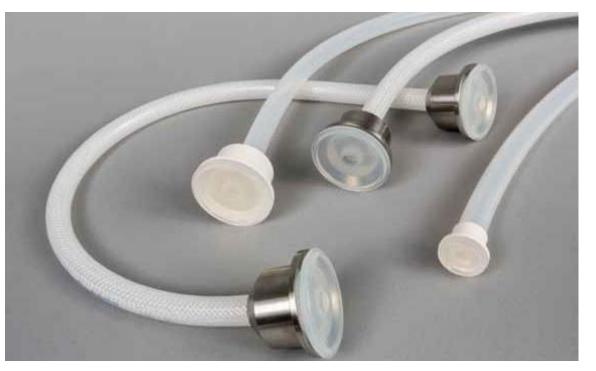

#### **SANI-TECH® TA TUBING ASSEMBLIES**

Sani-Tech® TA Tubing Assemblies offer a comprehensive array of sizes and lengths to suit a variety of connectivity needs.

#### BARBLOCK® ULTRA-SECURE **RETAINERS**

BarbLock® Ultra-Secure Retainers are the most advanced design available in today's demanding connective applications.