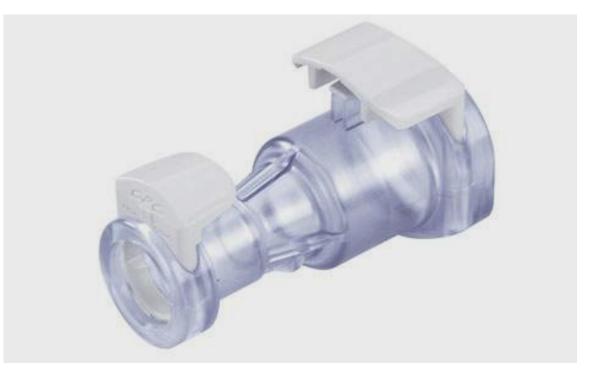

#### BARBLOCK® ULTRA-SECURE **RETAINERS**

BarbLock® Ultra-Secure Retainers are the most advanced design available in today's demanding connective applications.