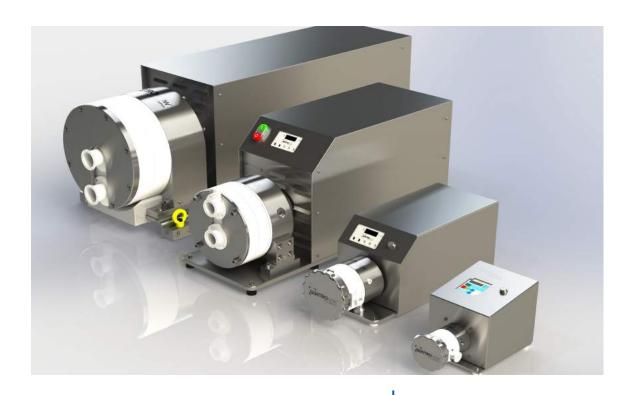

#### **Single-use Pumps**

Quattroflow™ single-use pumps are equipped with a product-wetted plastic pump chamber that can be replaced as a complete unit for disposal.