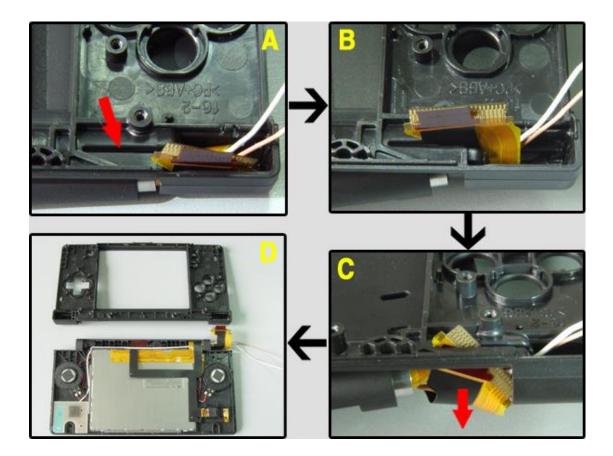

on 2), and do the same job for the back of this part.



11.As shown on the picture, remove the PCB from the console's lower part of LED panel cover and take out all the parts.



12.Remove those rubber tabs and screws for moving apart the upper console's bottom part from the shell.



13.remove these 2 parts.



14.Follow the direction of arrow press down this part.



15.Follow the direction of arrow 1 to push up the console's lower part of LED panel cover, and slowly pull out the shell (follow the direction of arrow 2).



16.Push the ring from the console's lower part of LED panel cover to the console's upper part of LED panel cover



17.Put the flat cable to the notch (arrow indicates) then slowly pull out the cable from the notch (Picture C), now two parts is separate (Picture D).



18.Follow the arrow direction to slip the Angle adjuster apart.





19.Roll the flat wire and move away the ring.

20.As shown on the picture, remove all the component.



21.roll up the flat cable and remove it from the shell.



22.two parts are separated