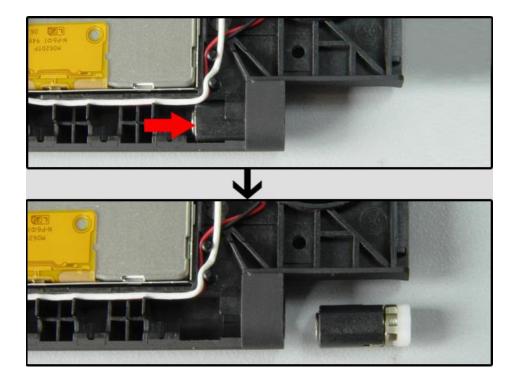

n on the picture, remove the PCB from the console's lower part of LED panel cover and take out all the parts.



12.Remove those rubber tabs and screws for moving apart the upper console's bottom part from the shell.



13.remove these 2 parts.



14.Follow the direction of arrow press down this part.



15.Follow the direction of arrow 1 to push up the console's lower part of LED panel cover, and slowly pull out the shell (follow the direction of arrow 2).



16.Push the ring from the console's lower part of LED panel cover to the console's upper part of LED panel cover



17.Put the flat cable to the notch (arrow indicates) then slowly pull out the cable from the notch (Picture C), now two parts is separate (Picture D).



18.Follow the arrow direction to slip the Angle adjuster apart.





19.Roll the flat wire and move away the ring.

20.As shown on the picture, remove all the component.



21.roll up the flat cable and remove it from the shell.



22.two parts are separated