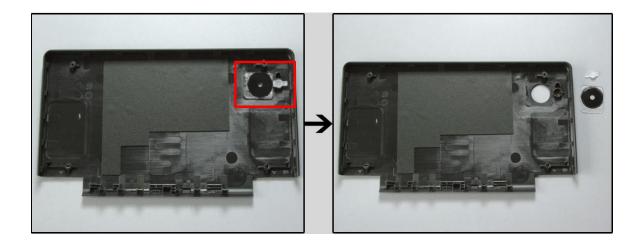

1.Remove these 2 rubber tabs, and using the Phillips screwdriver to open the battery cover.

2.Using the phillips screwdriver to remove all those screws.

3.As shown on the picture, take off these 2 pieces metal plates.