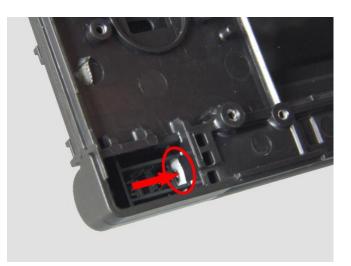

2 pieces metal plates.



4.Open the bottom part of the console.



5.Unplug the cable to let the bottom part of lower shell apart from the pcb.



## 6.Remove 8 screws.



7.As shown on the picture, remove all the parts.



8.Unplug this wifi card from the socket.



9.Unplug these 2 wires from the socket.



10.Follow the arrow direction 1 to unfold the socket then slowly to take out the flat cable (follow the arrow direction 2), and do the same job for the back of this part.



11.As shown on the picture, remove the PCB from the console's lower part of LED panel cover and take out all the parts.



12.Remove those rubber tabs and screws for moving apart the upper console's bottom part from the shell.



13.remove these 2 parts.



14.Follow the direction of arrow press down this part.



15.Follow the direction of arrow 1 to push up the console's lower part of LED panel cover, and slowly pull out the shell (follow the direction of arrow 2).



16.Push the ring from the console's lower part of LED panel cover to the console's upper part of LED panel cover



17.Put the flat cable to the notch (arrow indicates) then slowly pull out the cable from the notch (Picture C), now two parts is separate (Picture D).



18.Follow the arrow direction to slip the Angle adjuster apart.





19.Roll the flat wire and move away the ring.

20.As shown on the picture, remove all the component.



21.roll up the flat cable and remove it from the shell.



22.two parts are separated