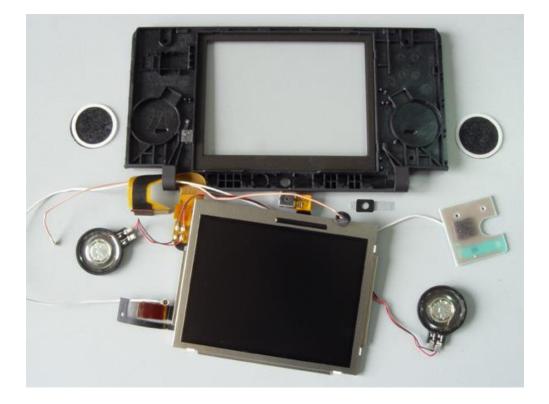

ts.



12.Remove those rubber tabs and screws for moving apart the upper console's bottom part from the shell.



13.remove these 2 parts.



14.Follow the direction of arrow press down this part.



15.Follow the direction of arrow 1 to push up the console's lower part of LED panel cover, and slowly pull out the shell (follow the direction of arrow 2).



16.Push the ring from the console's lower part of LED panel cover to the console's upper part of LED panel cover



17.Put the flat cable to the notch (arrow indicates) then slowly pull out the cable from the notch (Picture C), now two parts is separate (Picture D).



18.Follow the arrow direction to slip the Angle adjuster apart.





19.Roll the flat wire and move away the ring.

20.As shown on the picture, remove all the component.



21.roll up the flat cable and remove it from the shell.



22.two parts are separated