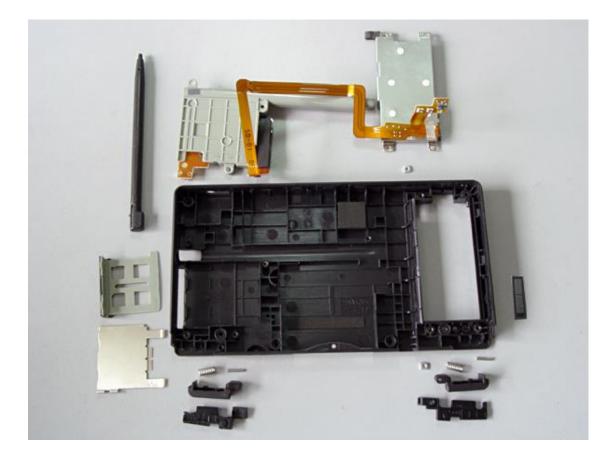

## 6.Remove 8 screws.

7.As shown on the picture, remove all the parts.

8.Unplug this wifi card from the socket.

9.Unplug these 2 wires from the socket.

10.Follow the arrow direction 1 to unfold the socket then slowly to take out the flat cable (follow the arrow direction 2), and do the same job for the back of this part.