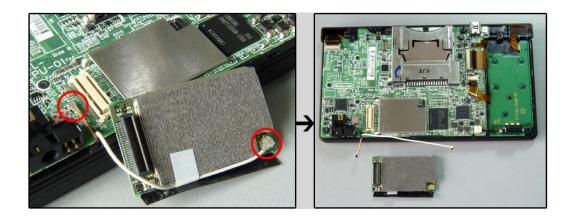

## 6.Remove 8 screws.

7.As shown on the picture, remove all the parts.

8.Unplug this wifi card from the socket.

9.Unplug these 2 wires from the socket.

10.Follow the arrow direction 1 to unfold the socket then slowly to take out the flat cable (follow the arrow direction 2), and do the same job for the back of this part.