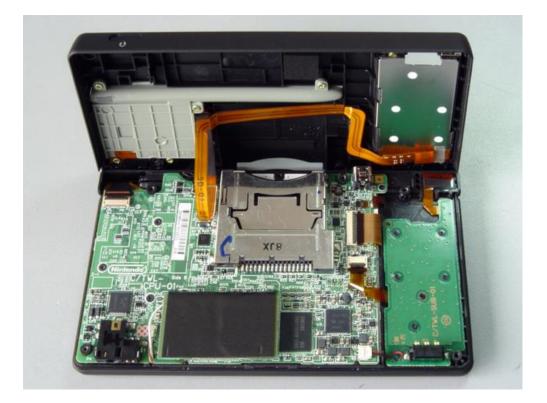

## 6.Remove 8 screws.

7.As shown on the picture, remove all the parts.

8.Unplug this wifi card from the socket.

9.Unplug these 2 wires from the socket.

10.Follow the arrow direction 1 to unfold the socket then slowly to take out the flat cable (follow the arrow direction 2), and do the same job for the back of this part.