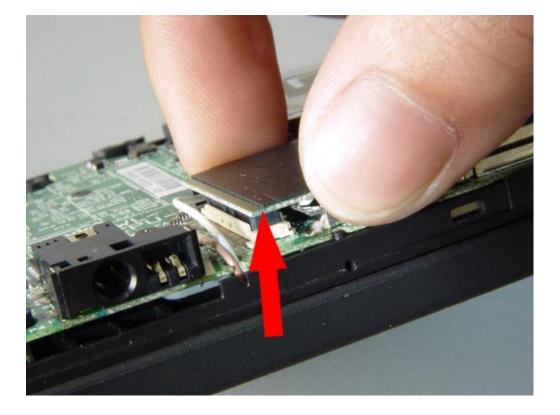

## 6.Remove 8 screws.

7.As shown on the picture, remove all the parts.

8.Unplug this wifi card from the socket.

9.Unplug these 2 wires from the socket.

10.Follow the arrow direction 1 to unfold the socket then slowly to take out the flat cable (follow the arrow direction 2), and do the same job for the back of this part.