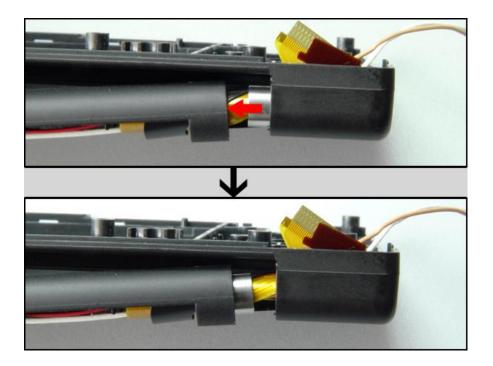

ug these 2 wires from the socket.



10.Follow the arrow direction 1 to unfold the socket then slowly to take out the flat cable (follow the arrow direction 2), and do the same job for the back of this part.



11.As shown on the picture, remove the PCB from the console's lower part of LED panel cover and take out all the parts.



12.Remove those rubber tabs and screws for moving apart the upper console's bottom part from the shell.



13.remove these 2 parts.



14.Follow the direction of arrow press down this part.



15.Follow the direction of arrow 1 to push up the console's lower part of LED panel cover, and slowly pull out the shell (follow the direction of arrow 2).



16.Push the ring from the console's lower part of LED panel cover to the console's upper part of LED panel cover



17.Put the flat cable to the notch (arrow indicates) then slowly pull out the cable from the notch (Picture C), now two parts is separate (Picture D).



18.Follow the arrow direction to slip the Angle adjuster apart.





19.Roll the flat wire and move away the ring.

20.As shown on the picture, remove all the component.



21.roll up the flat cable and remove it from the shell.



22.two parts are separated