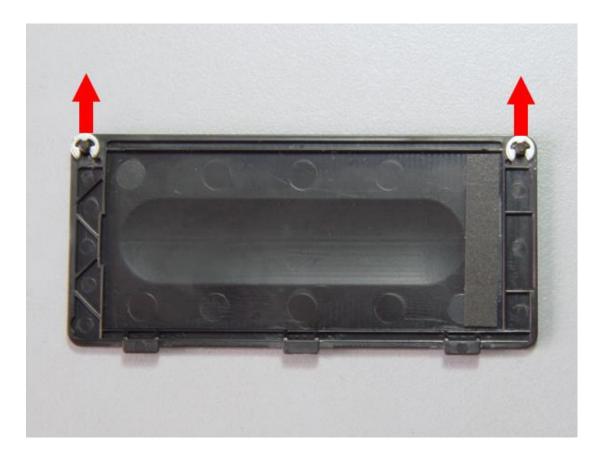

1.Remove these 2 rubber tabs, and using the Phillips screwdriver to open the battery cover.

2.Using the phillips screwdriver to remove all those screws.

3.As shown on the picture, take off these 2 pieces metal plates.