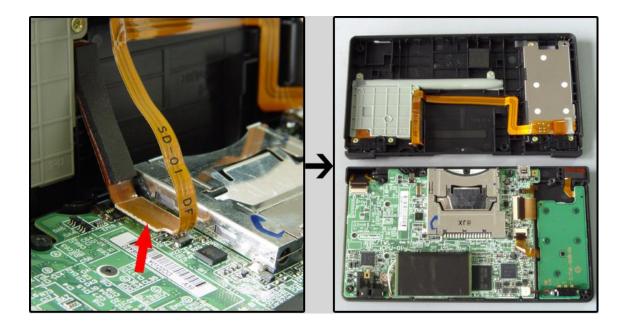

4.Open the bottom part of the console.

5.Unplug the cable to let the bottom part of lower shell apart from the pcb.