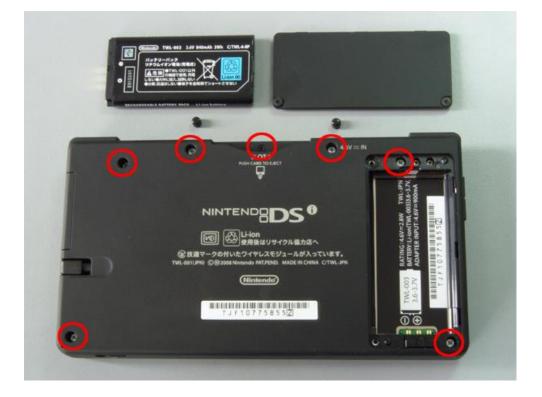

1.Remove these 2 rubber tabs, and using the Phillips screwdriver to open the battery cover.

2.Using the phillips screwdriver to remove all those screws.

3.As shown on the picture, take off these 2 pieces metal plates.

4.Open the bottom part of the console.

5.Unplug the cable to let the bottom part of lower shell apart from the pcb.