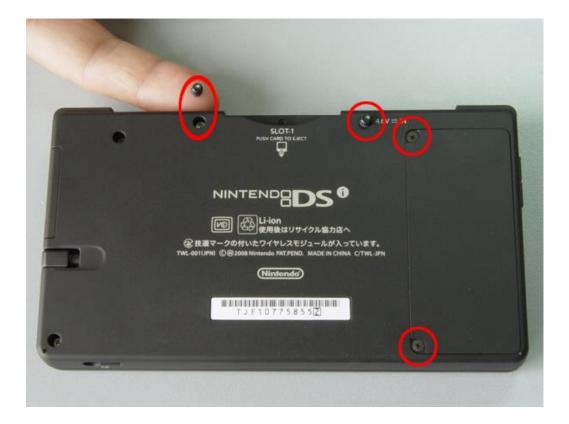

1.Remove these 2 rubber tabs, and using the Phillips screwdriver to open the battery cover.

2.Using the phillips screwdriver to remove all those screws.

3.As shown on the picture, take off these 2 pieces metal plates.