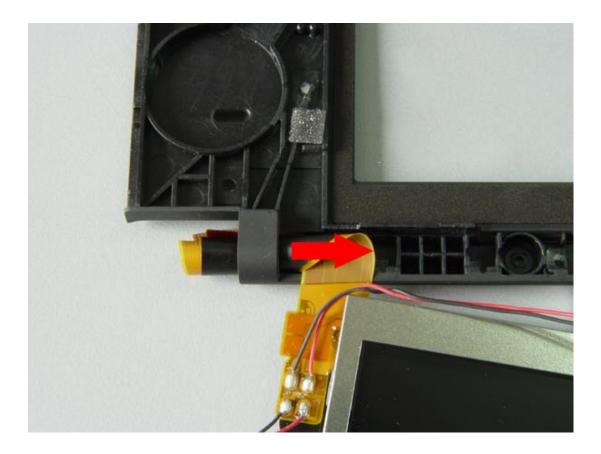

18.Follow the arrow direction to slip the Angle adjuster apart.

19.Roll the flat wire and move away the ring.

20.As shown on the picture, remove all the component.

21.roll up the flat cable and remove it from the shell.