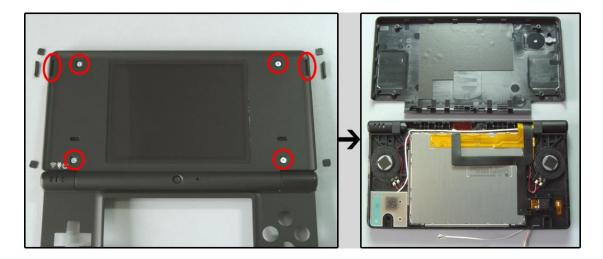

1.Remove these 2 rubber tabs, and using the Phillips screwdriver to open the battery cover.

2.Using the phillips screwdriver to remove all those screws.

3.As shown on the picture, take off these 2 pieces metal plates.

4.Open the bottom part of the console.

5.Unplug the cable to let the bottom part of lower shell apart from the pcb.