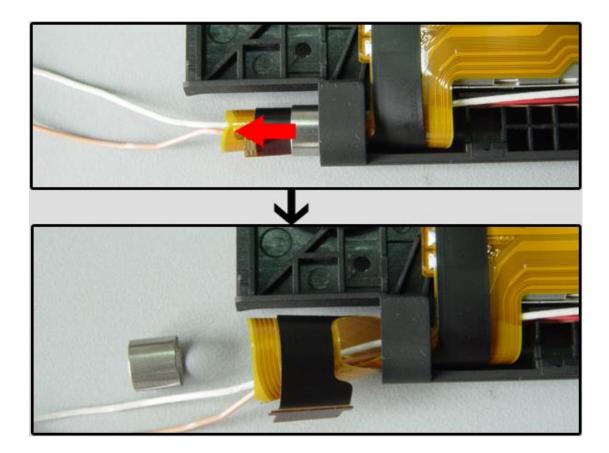

on the picture, remove the PCB from the console's lower part of LED panel cover and take out all the parts.



12.Remove those rubber tabs and screws for moving apart the upper console's bottom part from the shell.



13.remove these 2 parts.



14.Follow the direction of arrow press down this part.



15.Follow the direction of arrow 1 to push up the console's lower part of LED panel cover, and slowly pull out the shell (follow the direction of arrow 2).



16.Push the ring from the console's lower part of LED panel cover to the console's upper part of LED panel cover



17.Put the flat cable to the notch (arrow indicates) then slowly pull out the cable from the notch (Picture C), now two parts is separate (Picture D).



18.Follow the arrow direction to slip the Angle adjuster apart.





19.Roll the flat wire and move away the ring.

20.As shown on the picture, remove all the component.



21.roll up the flat cable and remove it from the shell.



22.two parts are separated