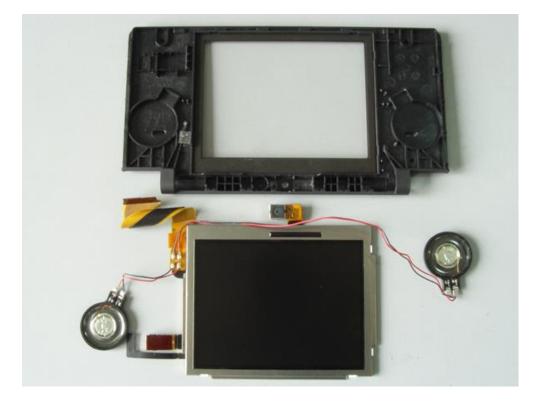

part from the shell.



13.remove these 2 parts.



14.Follow the direction of arrow press down this part.



15.Follow the direction of arrow 1 to push up the console's lower part of LED panel cover, and slowly pull out the shell (follow the direction of arrow 2).



16.Push the ring from the console's lower part of LED panel cover to the console's upper part of LED panel cover



17.Put the flat cable to the notch (arrow indicates) then slowly pull out the cable from the notch (Picture C), now two parts is separate (Picture D).



18.Follow the arrow direction to slip the Angle adjuster apart.





19.Roll the flat wire and move away the ring.

20.As shown on the picture, remove all the component.



21.roll up the flat cable and remove it from the shell.



22.two parts are separated