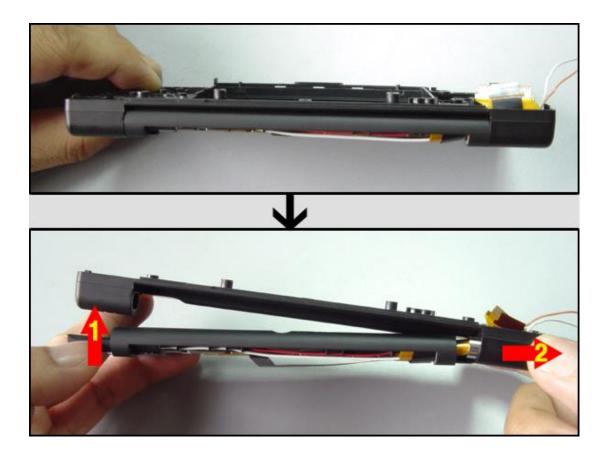

8 screws.



7.As shown on the picture, remove all the parts.



8.Unplug this wifi card from the socket.



9.Unplug these 2 wires from the socket.



10.Follow the arrow direction 1 to unfold the socket then slowly to take out the flat cable (follow the arrow direction 2), and do the same job for the back of this part.



11.As shown on the picture, remove the PCB from the console's lower part of LED panel cover and take out all the parts.



12.Remove those rubber tabs and screws for moving apart the upper console's bottom part from the shell.



13.remove these 2 parts.



14.Follow the direction of arrow press down this part.



15.Follow the direction of arrow 1 to push up the console's lower part of LED panel cover, and slowly pull out the shell (follow the direction of arrow 2).



16.Push the ring from the console's lower part of LED panel cover to the console's upper part of LED panel cover



17.Put the flat cable to the notch (arrow indicates) then slowly pull out the cable from the notch (Picture C), now two parts is separate (Picture D).



18.Follow the arrow direction to slip the Angle adjuster apart.





19.Roll the flat wire and move away the ring.

20.As shown on the picture, remove all the component.



21.roll up the flat cable and remove it from the shell.



22.two parts are separated