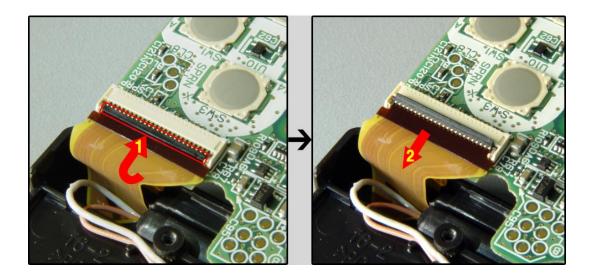

1.Remove these 2 rubber tabs, and using the Phillips screwdriver to open the battery cover.



2.Using the phillips screwdriver to remove all those screws.



3.As shown on the picture, take off these 2 pieces metal plates.



4.Open the bottom part of the console.



5.Unplug the cable to let the bottom part of lower shell apart from the pcb.



## 6.Remove 8 screws.



7.As shown on the picture, remove all the parts.



8.Unplug this wifi card from the socket.



9.Unplug these 2 wires from the socket.



10.Follow the arrow direction 1 to unfold the socket then slowly to take out the flat cable (follow the arrow direction 2), and do the same job for the back of this part.



11.As shown on the picture, remove the PCB from the console's lower part of LED panel cover and take out all the parts.



12.Remove those rubber tabs and screws for moving apart the upper console's bottom part from the shell.



13.remove these 2 parts.



14.Follow the direction of arrow press down this part.



15.Follow the direction of arrow 1 to push up the console's lower part of LED panel cover, and slowly pull out the shell (follow the direction of arrow 2).



16.Push the ring from the console's lower part of LED panel cover to the console's upper part of LED panel cover



17.Put the flat cable to the notch (arrow indicates) then slowly pull out the cable from the notch (Picture C), now two parts is separate (Picture D).



18.Follow the arrow direction to slip the Angle adjus