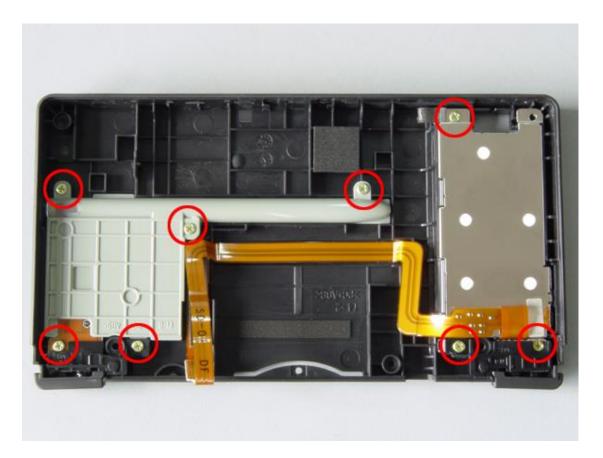

## 6.Remove 8 screws.

7.As shown on the picture, remove all the parts.

8.Unplug this wifi card from the socket.

9.Unplug these 2 wires from the socket.

10.Follow the arrow direction 1 to unfold the socket then slowly to take out the flat cable (follow the arrow direction 2), and do the same job for the back of this part.