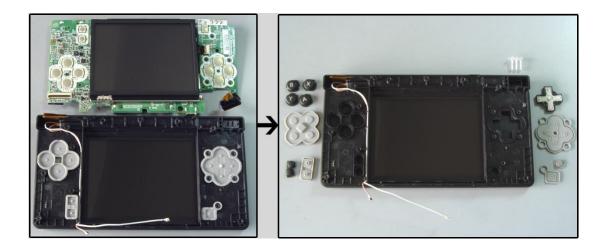

11.As shown on the picture, remove the PCB from the console's lower part of LED panel cover and take out all the parts.

12.Remove those rubber tabs and screws for moving apart the upper console's bottom part from the shell.