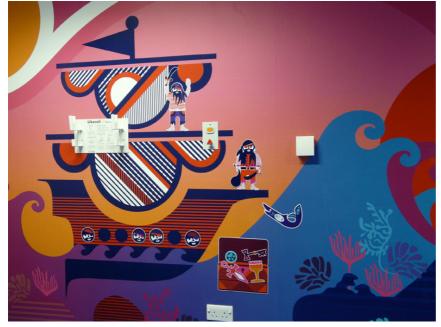

## **EVELINA GYM**

MagScapes were commissioned by the director of art and heritage to create an interactive magnetic wall scape for the children's gym in the new Evelina wing of the St Thomas' Hospital in London. Magnet sets were created to help children perform various exercises.

## MAGNET SETS TO ACCOMPANY BACKGROUND SCENE

WWW.MAGSCAPES.COM 1