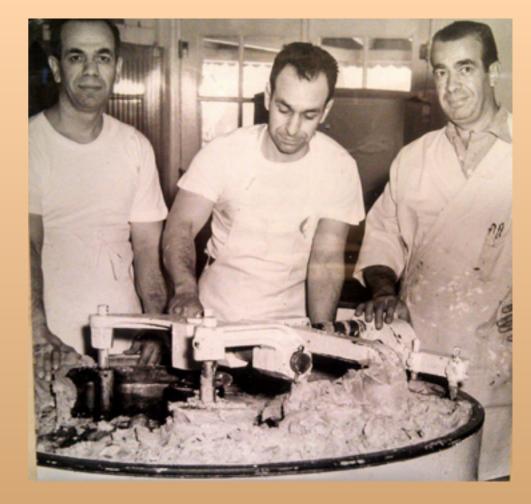

### Eustom Printed



Season's Greetings

from

Hazleton

Painting

Inc.





Great for Parties 6 Weddings H.A.H.S. Cheerleaders Thank You Hazleton Imaging



#### Custom Party



Wedding Favors KB G

Chank You for Sharing Our Joy February 19, 2011







## Hew of our Favorites

PERFECT FOR FILLING YOUR BOX



Chocolate Covered

Cherries



Chocolate Covered Pretzels



Crunch



## Hew of our Favorites

PERFECT FOR FILLING YOUR BOX



Peanut Butter Yum Yums



Customer Favorite,

Sea Salt Caramels



Cashew Patties



Peanut Butter Cups



Personal Mold Making

#### Eustom Chocolate Bars













Corporate Basket Making

## Out Bound Shipments



# Mumade in Hazleton

Pennsylvania







## Mny Questions?

CUSTOM GIF BASKETS
CHOCOLATE BUSINESS CARDS
BEER & CHOCOLATE PAIRING
WINE & CHOCOLATE PAIRING
CHOCOLATE FOUNTAIN FOR

#### ASK ABOUT:

CORPORATE EVENTS
CUSTOM PRINTED BOXES
(VARYING SIZES)
SMALL BOXES FOR MEETINGS
& EVENTS

IF THERE IS SOMETHING YOU DO NOT SEE JUST ASK US, CHANCES ARE WE CAN DO IT.



LOCATED AT

51 N LAUREL STREET

HAZLETON, PA

THE LAUREL MALL

HAZLETON, PA

AND

THE 22ND STREET PLAZA

HAZLETON, PA

ALSO ON THE WEB: WWW.VICTORIASCANDIES.COM

WE SHIP WORLDWIDE