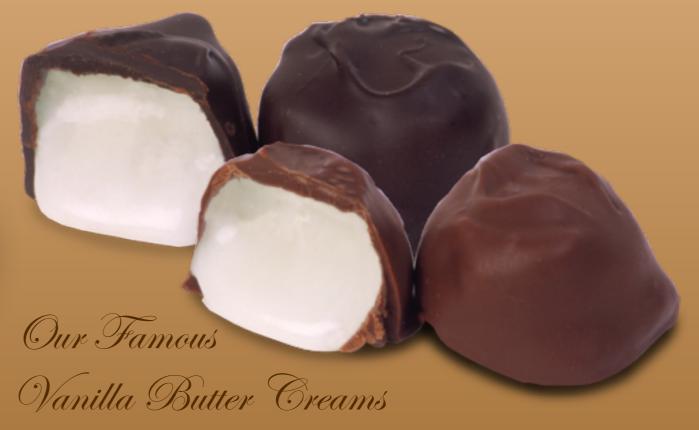

## Hew of our Favorites

PERFECT FOR FILLING YOUR BOX

Peanut Butter Yum Yums

Customer Favorite,

Sea Salt Caramels

Cashew Patties

Peanut Butter Cups

Personal Mold Making