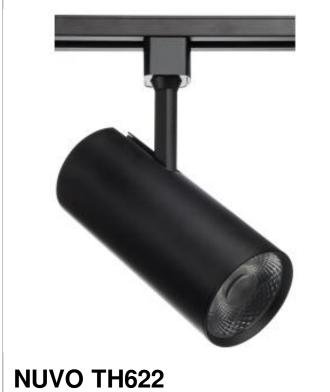

## SATCO NUVO

Project Name

Prepared By

TRACK PRO SERIES- 30W- BK- 24

Notes

| General                   |                |
|---------------------------|----------------|
| Status                    | Active         |
| Туре                      | Track Head     |
| Wattage                   | 30W            |
| Finish                    | Black          |
| Beam Angle                | 24             |
| CCT (Kelvin)              | 3000K          |
| Temperature               | Warm White     |
| Base                      | Integrated LED |
| ANSI Base                 | Integrated LED |
| Indoor or Outdoor Fixture | Indoor         |
| Specifications            |                |
| CDI                       | 0.2            |