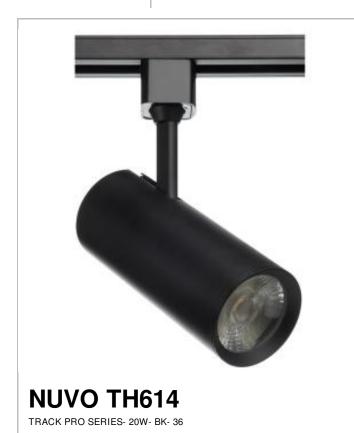

## SATCO NUVO

Project Name

Prepared By

| N |  |  |
|---|--|--|

| General                   |                |
|---------------------------|----------------|
| Status                    | Active         |
| Туре                      | Track Head     |
| Wattage                   | 20W            |
| Finish                    | Black          |
| Beam Angle                | 36             |
| CCT (Kelvin)              | 3000K          |
| Temperature               | Warm White     |
| Base                      | Integrated LED |
| ANSI Base                 | Integrated LED |
| Indoor or Outdoor Fixture | Indoor         |