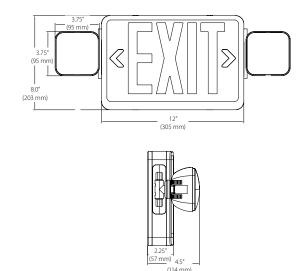

## **Product Description**

The ECL Series LED Emergency Exit Combo features an attractive low profile design to fit any environment. This series is available in white and offers universal mounting with testing button, Ni-Cad battery with remote capabilities, and is damp location listed. The ECL Series generates only 1.2 watts per lamp head, making it a perfect energy savings solution.

#### Construction

- Injection molded thermoplastic ABS housing
- UL-94V-0 flame rating Flame Retardant
- Red or Green text options available
- 6" Letter Height
- Double Face Configuration