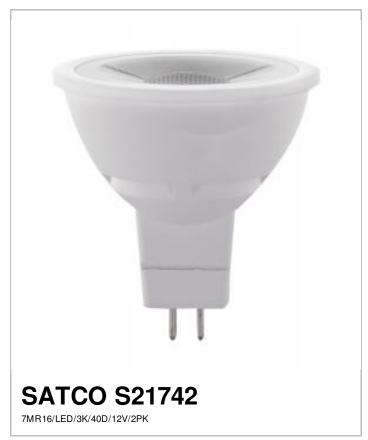

## SATCO NUVO

Project Name

Location

Prepared By

| - NI | _ | - |  |
|------|---|---|--|
|      |   |   |  |
|      |   |   |  |

[www] 10-19-2020 01:48:23

| •                       |              |
|-------------------------|--------------|
| General                 |              |
| Status                  | Active       |
| Watts                   | 7            |
| Incandescent Equivalent | 50           |
| Volts                   | 12V          |
| Shape                   | MR16         |
| Base                    | Bi Pin GU5.3 |
| ANSI Base               | GU5.3        |
| Finish                  | Clear        |
| CCT (Kelvin)            | 3000         |
| Temperature             | Warm White   |
| CRI                     | 80           |
| Lumens                  | 500          |
| Beam Spread             | 40           |
| Dimmable                | Non-Dimmable |
| Hours Rated             | 25000        |
| Lamp Type               | MR           |
| Technology              | LED          |
| Electrical              |              |
| Power Factor            | 0.9          |