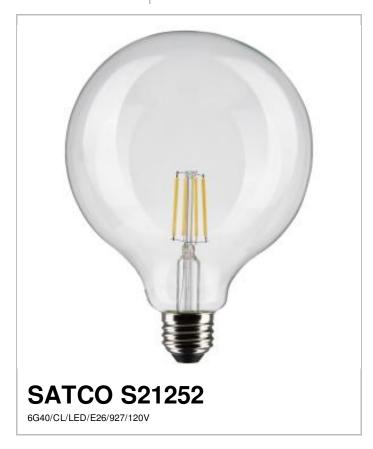

## SATCO NUVO

Project Name

Prepared By

## Notes

| General                 |                                         |
|-------------------------|-----------------------------------------|
| Status                  | Active                                  |
| Watts                   | 6W                                      |
| Incandescent Equivalent | 60W                                     |
| Volts                   | 120V                                    |
| Shape                   | G40                                     |
| Base                    | Medium                                  |
| ANSI Base               | E26                                     |
| Finish                  | Clear                                   |
| CCT (Kelvin)            | 2700K                                   |
| Temperature             | Warm White                              |
| CRI                     | 90                                      |
| Lumens                  | 500L                                    |
| Beam Spread             | 300                                     |
| Dimmable                | Yes-Dimmable                            |
| Hours Rated             | 15000                                   |
| Technology              | LED                                     |
| Electrical              |                                         |
| Operating Frequency     | 60 Hz                                   |
| Power Factor            | >0.7                                    |
| Operating Temperature   | -20C (-4F) to a maximum of +450 (+113F) |