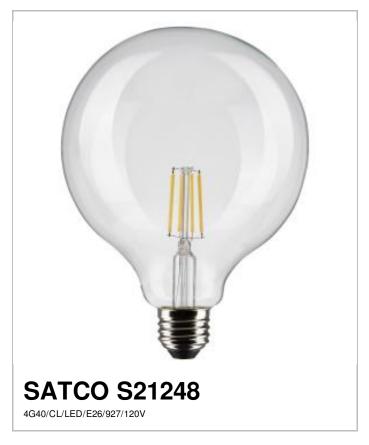

## SATCO NUVO

Project Name

Prepared By

MOL MOD

Weight (lb.)

| General                 |                                         |
|-------------------------|-----------------------------------------|
| Status                  | Active                                  |
| Watts                   | 4W                                      |
| Incandescent Equivalent | 40W                                     |
| Volts                   | 120V                                    |
| Shape                   | G40                                     |
| Base                    | Medium                                  |
| ANSI Base               | E26                                     |
| Finish                  | Clear                                   |
| CCT (Kelvin)            | 2700K                                   |
| Temperature             | Warm White                              |
| CRI                     | 90                                      |
| Lumens                  | 350L                                    |
| Beam Spread             | 300                                     |
| Dimmable                | Yes-Dimmable                            |
| Hours Rated             | 15000                                   |
| Technology              | LED                                     |
| Electrical              |                                         |
| Operating Frequency     | 60 Hz                                   |
| Power Factor            | >0.7                                    |
| Operating Temperature   | -20C (-4F) to a maximum of +45C (+113F) |