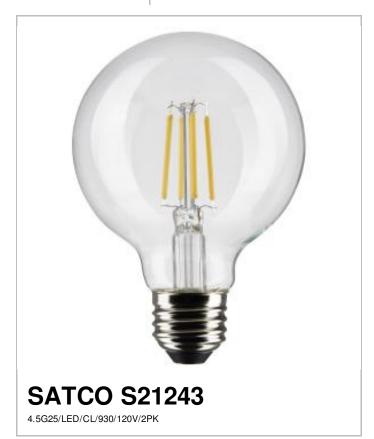

## SATCO NUVO

Project Name

Prepared By

## Notes

| Status                | Active                                  |
|-----------------------|-----------------------------------------|
| Watts                 | 4.5W                                    |
| Volts                 | 120V                                    |
| Shape                 | G25                                     |
| Base                  | Medium                                  |
| ANSI Base             | E26                                     |
| Finish                | Clear                                   |
| CCT (Kelvin)          | 3000K                                   |
| Temperature           | Warm White                              |
| CRI                   | 90                                      |
| Lumens                | 350L                                    |
| Beam Spread           | 300                                     |
| Dimmable              | Yes-Dimmable                            |
| Hours Rated           | 15000                                   |
| Technology            | LED                                     |
| Electrical            |                                         |
| Operating Frequency   | 60 Hz                                   |
| Power Factor          | >0.7                                    |
| Operating Temperature | -20C (-4F) to a maximum of +45C (+113F) |