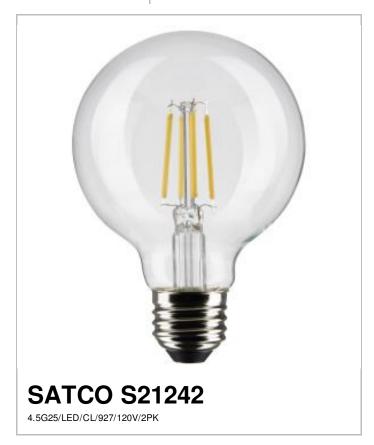

## SATCO NUVO

Project Name

Prepared By

## Notes

| Status                | Active                                  |
|-----------------------|-----------------------------------------|
| Watts                 | 4.5W                                    |
| Volts                 | 120V                                    |
| Shape                 | G25                                     |
| Base                  | Medium                                  |
| ANSI Base             | E26                                     |
| Finish                | Clear                                   |
| CCT (Kelvin)          | 2700K                                   |
| Temperature           | Warm White                              |
| CRI                   | 90                                      |
| Lumens                | 350L                                    |
| Beam Spread           | 300                                     |
| Dimmable              | Yes-Dimmable                            |
| Hours Rated           | 15000                                   |
| Technology            | LED                                     |
| Electrical            |                                         |
| Operating Frequency   | 60 Hz                                   |
| Power Factor          | >0.7                                    |
| Operating Temperature | -20C (-4F) to a maximum of +45C (+113F) |