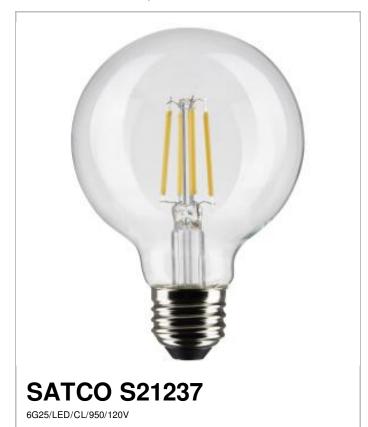

## Notes

| General                 |                                         |
|-------------------------|-----------------------------------------|
| Status                  | Active                                  |
| Watts                   | 6W                                      |
| Incandescent Equivalent | 60W                                     |
| Volts                   | 120V                                    |
| Shape                   | G25                                     |
| Base                    | Medium                                  |
| ANSI Base               | E26                                     |
| Finish                  | Clear                                   |
| CCT (Kelvin)            | 5000K                                   |
| Temperature             | Natural Light                           |
| CRI                     | 90                                      |
| Lumens                  | 500L                                    |
| Beam Spread             | 300                                     |
| Dimmable                | Yes-Dimmable                            |
| Hours Rated             | 15000                                   |
| Technology              | LED                                     |
| Electrical              |                                         |
| Operating Frequency     | 60 Hz                                   |
| Power Factor            | >0.7                                    |
| Operating Temperature   | -20C (-4F) to a maximum of +45C (+113F) |