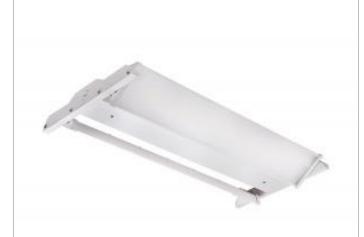

## NUVO 65-646

165W LED ADJUSTABLE HIGH BAY

Notes

wwwj 02-20-2023 02:53:15

| Active                                 |
|----------------------------------------|
| 65-646R1                               |
| Linear Hi-Bay                          |
| White                                  |
| 165W                                   |
| 23223L                                 |
| 5000K                                  |
| IP40                                   |
| Indoor                                 |
|                                        |
| LED                                    |
| Natural Light                          |
| 80+                                    |
| 120V-277V                              |
| 100                                    |
| 50000                                  |
| -40C (-40F) to +50C (+122F)            |
| Yes-Dimmable                           |
| 0-10V Dimming Only                     |
| Polycarbonate (PC)                     |
| Built-in surge protection - 4KV        |
| 9.04                                   |
| Aluminum Alloy                         |
|                                        |
| 1.88                                   |
| 12.00                                  |
| 26.00                                  |
|                                        |
| cULus - Listed                         |
| Damp                                   |
| Ceiling                                |
|                                        |
| No                                     |
| Yes                                    |
| T20 Exempt - Fixtures Not<br>Regulated |
| Lawful for sale in California          |
| Lead                                   |
| Yes                                    |
| Yes                                    |
| LED_Fixture                            |
|                                        |
|                                        |
|                                        |