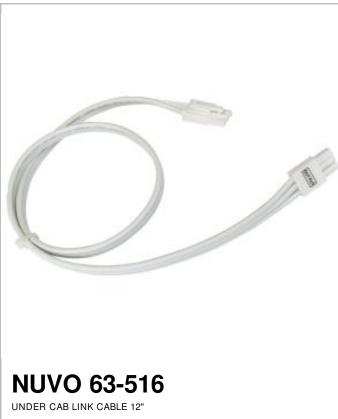

## SATCO NUVO Project Name

Prepared By

| UNDER | CAB | LINK | CABLE | 12" |
|-------|-----|------|-------|-----|
|       |     |      |       |     |

Notes

| General         |              |  |  |  |
|-----------------|--------------|--|--|--|
| Status          | Active       |  |  |  |
| Voltage         | 120V         |  |  |  |
| Length (in.)    | 12           |  |  |  |
| Finish          | White        |  |  |  |
| Safety Listing  | cETLus       |  |  |  |
| Location Rating | Dry          |  |  |  |
| Each UPC        | 045923656583 |  |  |  |
| Physical        |              |  |  |  |
|                 |              |  |  |  |