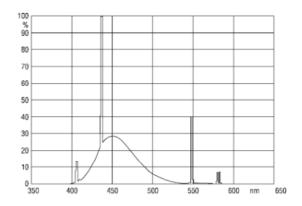

## **Spectral Data**

radiation flux (400-550mm) 4.2 W
Economical Lifetime (90%) 2000hrs

# Spectral radiation distribution