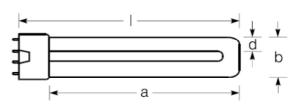

#### Geometric Data

| overall length   | 1 | 217 mm  |
|------------------|---|---------|
| radiation length | а | 197 mm  |
| radiation width  | b | 38.0 mm |
| tube diameter    | d | 17,5 mm |
| base             |   | 2G11    |