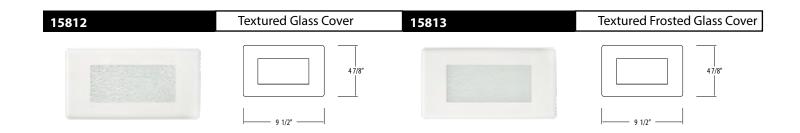

## 15800

## **Incandescent Steplight**

## **Product Description**

The incandescent step light offers energy savings over 50,000 hours of operation. Approved for use in wet locations, this is an ideal fixture for use in outdoor or indoor wall mount applications, including, concrete pour, brick masonry, or drywall.

## **Features**

A19/40W lamp Thermally protected.

120V input into wiring compartment.

IC rated at 25W, suitable for direct contact with insulation; at 40W it is UL listed but will be NON-IC, insulation must be kept a minimum of 3" from housing.

Can be used for residential or commercial applications.

Damp location listed.

Lamp not included.