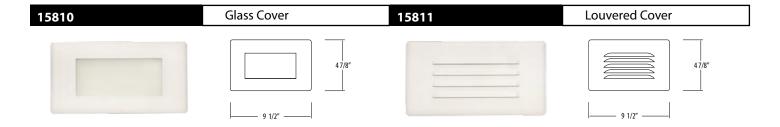

## 15800

## **Incandescent Steplight**

## **Product Description**

The incandescent step light offers energy savings over 50,000 hours of operation. Approved for use in wet locations, this is an ideal fixture for use in outdoor or indoor wall mount applications, including, concrete pour, brick masonry, or drywall.

## **Features**

A19/40W lamp Thermally protected.

120V input into wiring compartment.

IC rated at 25W, suitable for direct contact with insulation; at 40W it is UL listed but will be NON-IC, insulation must be kept a minimum of 3" from housing.

Can be used for residential or commercial applications.

Damp location listed.

Lamp not included.