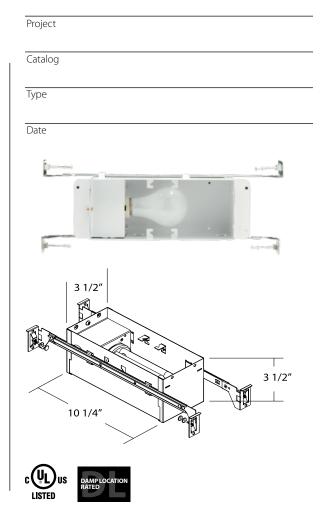

## **Product Description**

The incandescent step light offers energy savings over 50,000 hours of operation. Approved for use in wet locations, this is an ideal fixture for use in outdoor or indoor wall mount applications, including, concrete pour, brick masonry, or drywall.

## **Features**

A19/40W lamp Thermally protected.

120V input into wiring compartment.

IC rated at 25W, suitable for direct contact with insulation; at 40W it is UL listed but will be NON-IC, insulation must be kept a minimum of 3" from housing.

Can be used for residential or commercial applications.

Damp location listed.

Lamp not included.