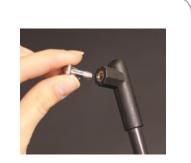

unscrew graphic pins from the top of the poles

7

Insert pin through the grommet on the top corner of the graphic and screw back into pin place holder 8