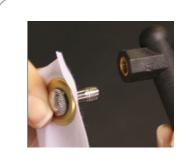

### Set-up

align the bottom graphic pins on tripod base with the hole in pole and tighten screw 4

unscrew graphic pins from the legs 5 of the tripod base

Insert pin through the grommet on the bottom corner of the graphic and screw back into pin place holder 6

unscrew graphic pins from the top of the poles

7

Insert pin through the grommet on the top corner of the graphic and screw back into pin place holder 8