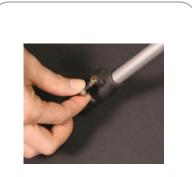

### Set-up

align the bottom graphic pins on tripod base with the hole in pole and tighten screw 4

unscrew graphic pins from the legs 5 of the tripod base

Insert pin through the grommet on the bottom corner of the graphic and screw back into pin place holder 6