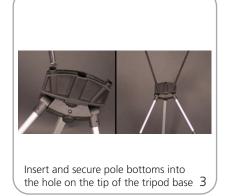

### Set-up

align the bottom graphic pins on tripod base with the hole in pole and tighten screw 4

unscrew graphic pins from the legs 5 of the tripod base

Insert pin through the grommet on the bottom corner of the graphic and screw back into pin place holder 6