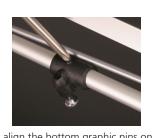

### Set-up

align the bottom graphic pins on tripod base with the hole in pole and tighten screw 4

unscrew graphic pins from the legs 5 of the tripod base

Insert pin through the grommet on the bottom corner of the graphic and screw back into pin place holder 6