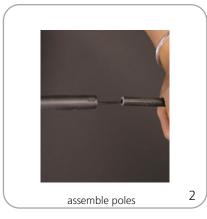

### Set-up

align the bottom graphic pins on tripod base with the hole in pole and tighten screw 4

unscrew graphic pins from the legs 5 of the tripod base

Insert pin through the grommet on the bottom corner of the graphic and screw back into pin place holder 6