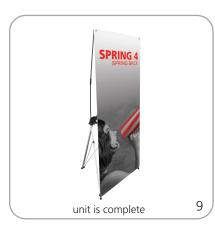

# **Spring 4**

#### SB-4

The Spring 4 features carbon and aluminum construction and is a superb general purpose tensioned banner stand. Quick and easy to erect, this item offers both ease of use and great value for money. The Spring 4 is offered in a black and silver finish and supplied with a bag.