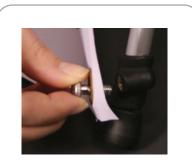

### Set-up

align the bottom graphic pins on tripod base with the hole in pole and tighten screw 4

unscrew graphic pins from the legs 5 of the tripod base

Insert pin through the grommet on the bottom corner of the graphic and screw back into pin place holder 6