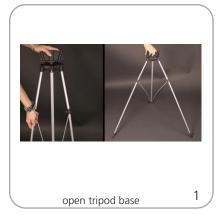

### Set-up

align the bottom graphic pins on tripod base with the hole in pole and tighten screw 4

unscrew graphic pins from the legs 5 of the tripod base

Insert pin through the grommet on the bottom corner of the graphic and screw back into pin place holder 6