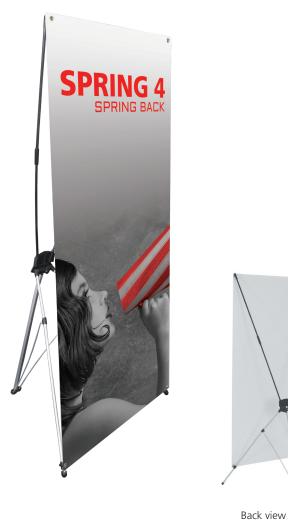

# **Spring 4**

#### SB-4

The Spring 4 features carbon and aluminum construction and is a superb general purpose tensioned banner stand. Quick and easy to erect, this item offers both ease of use and great value for money. The Spring 4 is offered in a black and silver finish and supplied with a bag.

## features and benefits:

| - #3 grommets in corners                   | - Basic carry bag |
|--------------------------------------------|-------------------|
| - Quick and easy to assemble and transport | - 90 day hardw    |
|                                            | manufacturer      |

Basic carry bag included 90 day hardware warranty against all manufacturer defects

#### dimensions:

| Graphic                                                                                                                   |
|---------------------------------------------------------------------------------------------------------------------------|
| Graphic size:<br>27"w x 62.25"h<br>685.8mm(w) x 1581.15mm(h)<br>Refer to related graphic template for<br>more information |
|                                                                                                                           |
|                                                                                                                           |
|                                                                                                                           |
|                                                                                                                           |