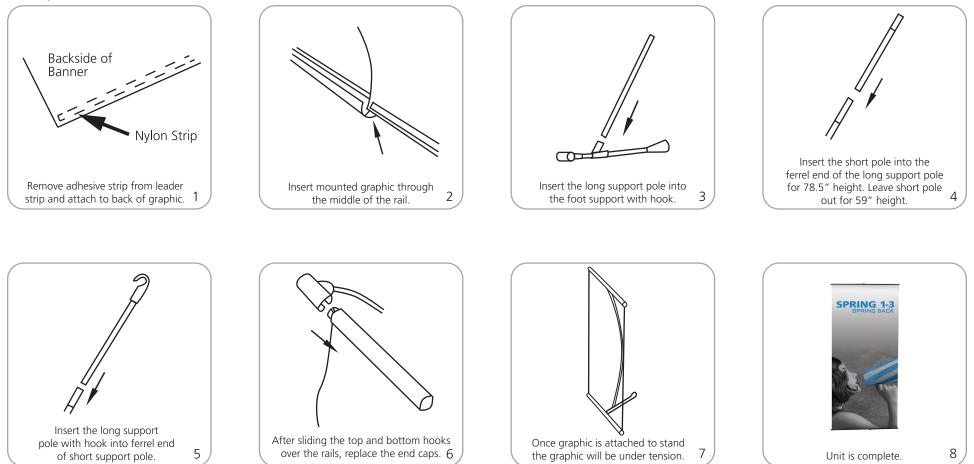

## SB-1-3

Spring 1-3 is an indoor banner stand that incorporates basic design features, functionality and reliability. Poles can be added or removed to give various height options.

Back view

We are continually improving and modifying our product range and reserve the right to vary the specifications without prior notice. All dimensions and weights quoted are approximate and we accept no responsibility for variance. E&OE. See Graphic Templates for graphic bleed specifications.