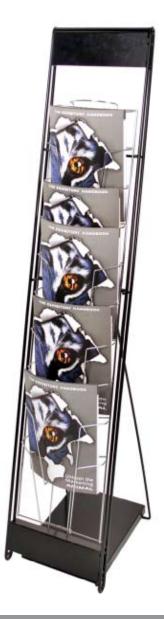

## features & benefits

10 UP flat pack

is strong and stable unit with 10 pockets in a striking black and silver combo. Carry bag included: 10UP-B

| hardware specifications                                                                                                                   | additional info                                                                     |
|-------------------------------------------------------------------------------------------------------------------------------------------|-------------------------------------------------------------------------------------|
| Color: black and silver Weight of Unit: 12.1 lbs Footprint of Unit: 11"W x 13.5"D Height of Display: 53" Pocket Size: 1.5"D x 9"W x 7.5"T | Shipping Size: 56" x 12" x 6" Shipping Weight: 16 lbs Bag: Black with red arm strap |