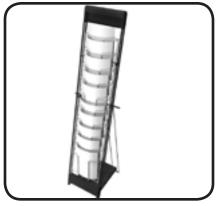

## features & benefits

10 UP flat pack

is strong and stable unit with 10 pockets in a striking black and silver combo. Carry bag included: 10UP-B

| hardware specifications                                                                                                                   | additional info                                                                     |
|-------------------------------------------------------------------------------------------------------------------------------------------|-------------------------------------------------------------------------------------|
| Color: black and silver Weight of Unit: 12.1 lbs Footprint of Unit: 11"W x 13.5"D Height of Display: 53" Pocket Size: 1.5"D x 9"W x 7.5"T | Shipping Size: 56" x 12" x 6" Shipping Weight: 16 lbs Bag: Black with red arm strap |