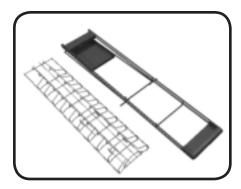

## **Assembly Instructions**

Remove the system from the bag.

Place the metal plate on the bar at the bottom of the base of the unit. Make sure that it fits in the groove.

Place the top hook of the literature stringer over the top rail.

Place the bottom hook of the literature stringer over the bottom rail.

Insert the metal poles of the literature stringer into the holes in the foot.

If done correctly there should be a slight backwards slope to the system.