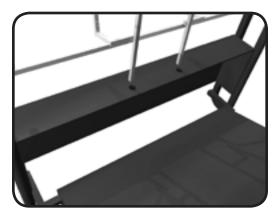

## **Assembly Instructions**

Remove the system from the bag.

Place the metal plate on the bar at the bottom of the base of the unit. Make sure that it fits in the groove.

Place the top hook of the literature stringer over the top rail.

Place the bottom hook of the literature stringer over the bottom rail.

Insert the metal poles of the literature stringer into the holes in the foot.

If done correctly there should be a slight backwards slope to the system.