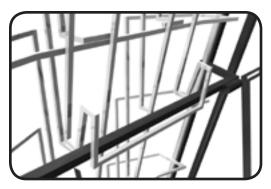

## **Assembly Instructions**

Remove the system from the bag.

Place the metal plate on the bar at the bottom of the base of the unit. Make sure that it fits in the groove.

Place the top hook of the literature stringer over the top rail.

Place the bottom hook of the literature stringer over the bottom rail.

Insert the metal poles of the literature stringer into the holes in the foot.

If done correctly there should be a slight backwards slope to the system.