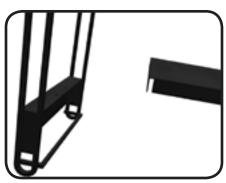

## **Assembly Instructions**

Remove the system from the bag.

Place the metal plate on the bar at the bottom of the base of the unit. Make sure that it fits in the groove.

Place the top hook of the literature stringer over the top rail.