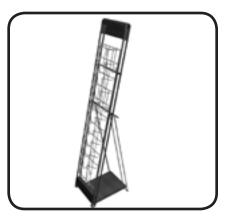

## features & benefits

10 UP flat pack

is strong and stable unit with 10 pockets in a striking black and silver combo. Carry bag included: 10UP-B

| hardware specifications                                                                                                                   | additional info                                                                     |
|-------------------------------------------------------------------------------------------------------------------------------------------|-------------------------------------------------------------------------------------|
| Color: black and silver Weight of Unit: 12.1 lbs Footprint of Unit: 11"W x 13.5"D Height of Display: 53" Pocket Size: 1.5"D x 9"W x 7.5"T | Shipping Size: 56" x 12" x 6" Shipping Weight: 16 lbs Bag: Black with red arm strap |