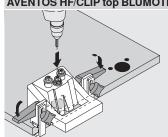

# AVENTOS HF/CLIP top BLUMOTION/CLIP top/MODUL

## Hinge system assembly

- Adjust drilling distance setting
- Mark desired hinge position
- Position ECODRILL on marking line and fix with clamping lever
- Drill hinge drilling pattern using hand drill