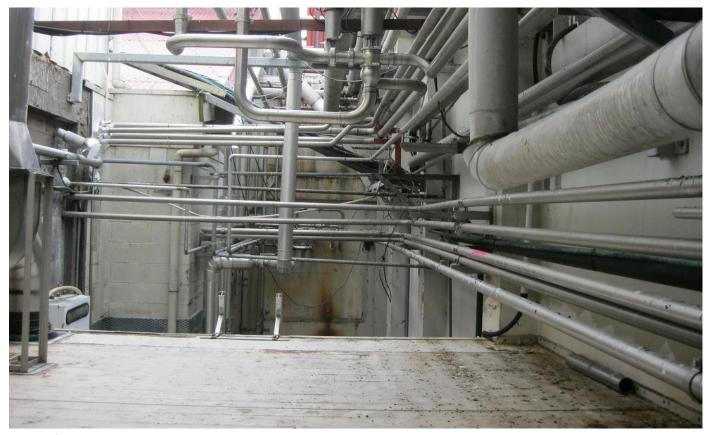

Birds were roosting and nesting in some of the secluded pipe areas.

Some of the typical mess can be seen in the photo above. Had to be cleaned very regularly.

They chose to use the Fog Force bird repellent and installed the Cobratech modular diffuser system.