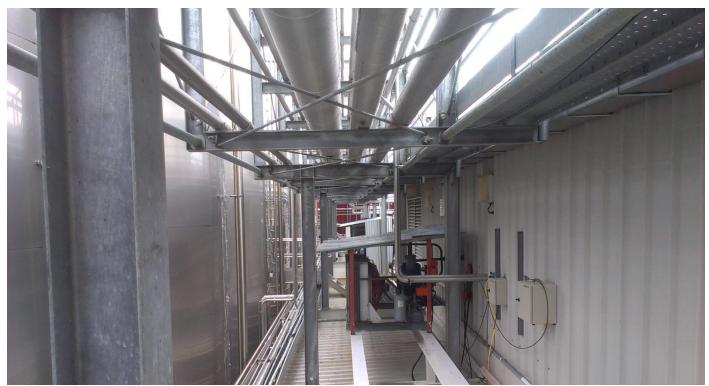

Pipe Bridge with the Cobratech 200 controller mounted on the wall. An Atomizer is also mounted (closest to camera) There is very little bird activity in these areas now and consequently very little cleaning required. The diffusers are set to activate during summer hours from 5:30am - 7:30am, 10:00am - 10:30am, 1:00p - 1:30pm, 5:30pm - 9:00pm. They are on for 6 seconds, off for 8 minutes. They vary the half hour periods during the day to keep the birds guessing.