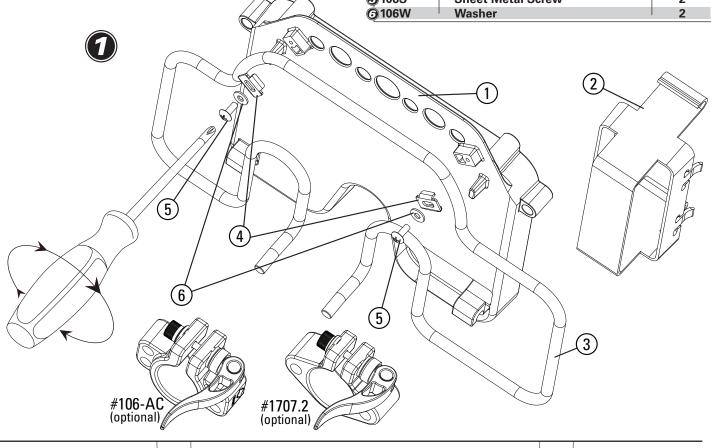

## **106 Work Tray part numbers**

| Part No.        | Description       | Qty. |
|-----------------|-------------------|------|
| <b>1</b> 06R    | Work Tray         | 1    |
| <b>2</b> 106D   | Lube Basket       | 1    |
| <b>③</b> 106B   | Wire Form         | 1    |
| <b>②</b> 106C-2 | Clip              | 2    |
| <b>⑤</b> 106S   | Sheet Metal Screw | 2    |
| <b>6</b> 106W   | Washer            | 2    |