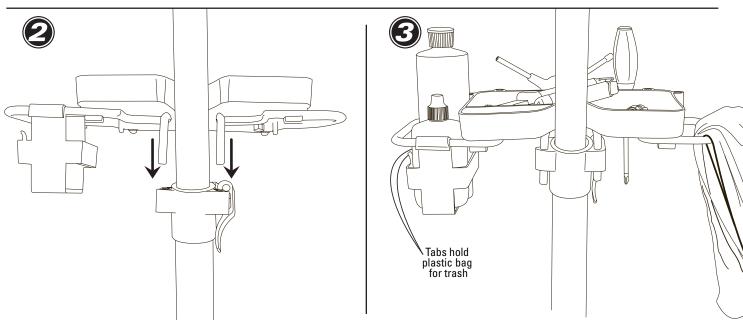

## 106 Work Tray

Park Tool Co. 6 Long Lake Rd. St. Paul, MN 55115 (USA) www.parktool.com

Fits PCS-10, PCS-11, PRS-15, PRS-25 and post 2011 PRS-20 and PRS-21 Park Tool Repair Stands.

Fits PCS-9 and post 2003 PCS-1 and PCS-4 Repair Stands with #106-AC Accessory Collar (sold separately).

Fits pre 2012 PRS-20 and PRS-21 Repair Stands with #1707.2 Work Tray Collar (sold separately).