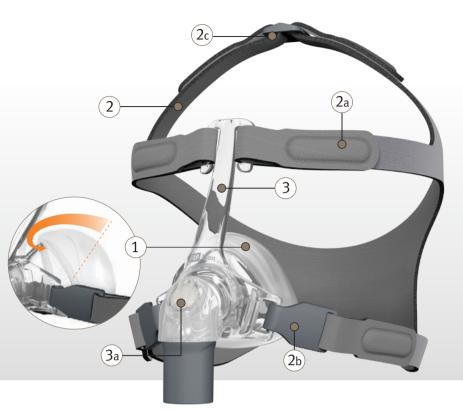

## 1. RollFit Seal

As the name suggests, the onepiece seal 'rolls' back and forth on the bridge of the nose to adjust automatically. In doing so, the **RollFit Technology** reduces pressure on the bridge of the nose.

The **RollFit Seal** incorporates **Integrated Stability Panels** to enhance sealing performance and stability.

## 2. ErgoFit Headgear

This breathable, ergonomically designed headgear has been designed to self-locate high on the rear of the head allowing for head movement (sideways, up and down).

The ErgoFit Headgear also incorporates embedded VELCRO®\*
Tabs (2a) with Easy-Clip hooks (2b) for fast fitting and removal.

The adjustable **Crown Strap** (2c) enhances mask stability.

## 3. Easy Frame

This low-profile frame is stable, durable and small, and ensures a clear line of sight.

The one frame fits all three seal sizes and has an **Easy-Clip** frame attachment to aid assembly after cleaning.

The **Easy Frame** comes with the **Q Cover** (3a) for quiet use<sup>1</sup> and minimal partner draft.

The Ball and Socket Elbow rotates for freedom of movement while reducing drag from the CPAP tube.