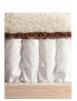

### Boxspring PRESTIGE

#### BASE

#### CONSTRUCTION

- $\bullet \ \mathsf{Hand}\text{-}\mathsf{nested}\ \mathsf{pocket}\ \mathsf{spring}\ \mathsf{construction}$
- •1330 springs in a King size
- · Solid timber frame

#### UPHOLSTERY

- Coir, blended Platinum Certified British fleece wool and cotton
- Finest quality ticking or upholstery fabric