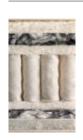

#### MATTRESS

#### TECHNOLOGY

- Hand-nested calico pocket spring construction
- Springs diameter: 1.9 inches (48 mm)
- 2236 springs in a King size

#### UPHOLSTERY

- Exclusive natural fillings: bonded Platinum Certified British fleece wool and cotton, long-strand horsetail blended with British fleece wool, blended Platinum Certified real Shetland wool and cotton
- $\bullet \, \mathsf{Finest} \, \, \mathsf{quality} \, \, \mathsf{ticking}$
- · Hand-tufted with felt washers

#### BORDERS

- Upholstered with protective wool
- 3 rows of hand side-stitching
- Horizontal handles
- Air vents
- Depth: 9.1 inches (23 cm) crown to crown ~10.5 inches (26.67 cm)