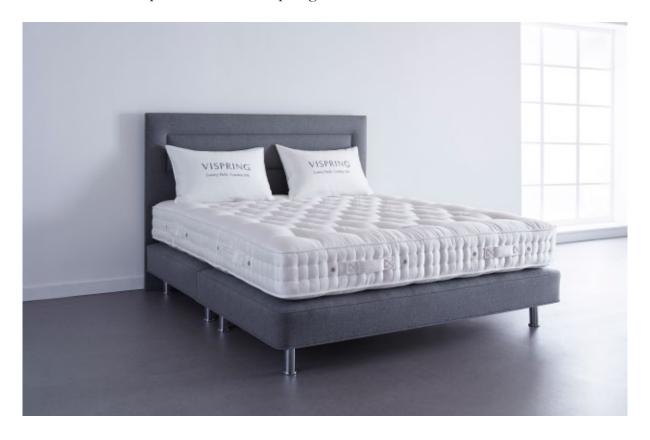

#### Mattress ELITE

#### TECHNOLOGY

- Hand-nested calico pocket spring construction
- Springs diameter: 2.2 inches (56 mm)
- 1632 springs in a King size

#### UPHOLSTERY

- Exclusive natural fillings: bonded Platinum

  Certified British fleece wool and cotton,

  blended Platinum Certified British fleece wool
  and cotton
- · Finest quality ticking
- Hand-tufted with felt washers

#### RODDEDS

- Upholstered with protective wool
- 2 rows of hand side-stitching
- · Horizontal handles
- Air vents
- Depth: 8.3 inches (21 cm) crown to crown ~9.8 inches (24.89 cm)

#### Boxspring DELUXE / PREMIUM

#### BASE

#### CONSTRUCTION

- Pocket spring construction
- •700 springs in a King size
- · Solid timber frame

#### UPHOLSTERY

- $\boldsymbol{\cdot}$  Cotton batting and pure wool
- Finely upholstered in a neutral fabric (no changes)