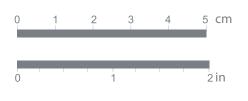

## **RING SIZE CHART**

Please read these instructions before printing :

Confirm printed paper size.

Make sure you have not reduced the print size in page " Set up".
You can verify that the sizer is printed correctly by measuring it with a ruler; it should measure left to right 5 cm.