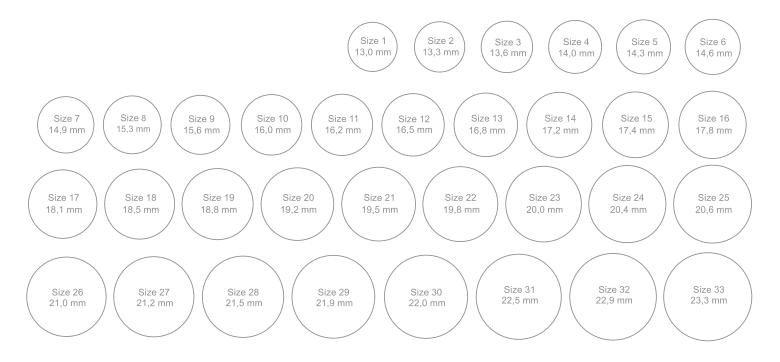

**3**. If the measure is not the same , check stamp properties and print once again.

**1.** Choose one of your rings.

**2.** Put this ring over the circles below until you'll find the one that matches to the inside of the ring.

**3.** If your ring doesn't fit perfectly in anyone, or you are unsure between two sizes, choose the largest measure.