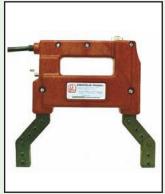

## MAGNETIC PARTICLE INSPECTION INSTRUMENTS

DA400 - Contour Probe. Most popular A.C./D.C. Yoke. Available in various Kit forms. Y400 Yoke Light additional.

B300 - A.C. Contour Probe. Available with Y300 Yoke Light. Also available with GFI Plug.

B100 - Our most economical A.C. Contour Probe. Available in 115VAC and 230VAC. May be ordered with the Y400 Yoke Light at extra cost.

DA-400 Shown With "A" Kit items. Kit items are available with dry powder and Wet Fluorescent inspection mediums.
Including Black Light and Steel Carrying Case.