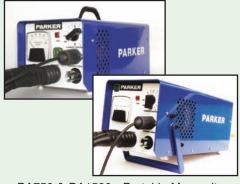

BAC310 - Portable, Stand alone Battery Inverted 115VAC Power Supply. Operate A.C. Yokes or other Instruments where normal power sources are unavailable.

DA750 & DA1500 - Portable Mag units. Heavy duty 750 or 1500 AMP. Available with all accessories.