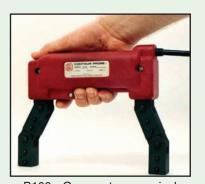

## MAGNETIC PARTICLE INSPECTION INSTRUMENTS

DA400 - Contour Probe. Most popular A.C./D.C. Yoke. Available in various Kit forms. Y400 Yoke Light additional.

B300 - A.C. Contour Probe. Available with Y300 Yoke Light. Also available with GFI Plug.

B100 - Our most economical A.C. Contour Probe. Available in 115VAC and 230VAC. May be ordered with the Y400 Yoke Light at extra cost.

DA-400 Shown With "A" Kit items. Kit items are available with dry powder and Wet Fluorescent inspection mediums.
Including Black Light and Steel Carrying Case.