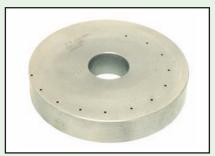

MG50 - Magnetic Pie Gauge W/Certs

Y300/Y400 - Parker Induction Yoke Lights. Fits Parker B100, B300 and DA400 Contour Probes.

TB10 - Magnetic Weight Lift Test Bars. W/Certs Available in Single, 3, 4 or 5 Bar Sets. TB10-SP - 10-Lb Bar with artificial defects