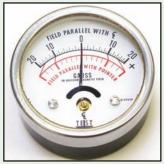

NA16 - Notch Defect Test Bar. For Compliance with MIL-STD-271 and NAVSEA-TB-T9074...

MG25 - Magnetometers (20-0-20), (10-0-10) and others. W/Certs

PM50 - Premanent Magnet Set. Available with Optional Kit.