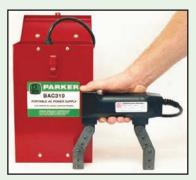

BAC310 - Portable, Stand alone Battery Inverted 115VAC Power Supply. Operate A.C. Yokes or other Instruments where normal power sources are unavailable.

DA750 & DA1500 - Portable Mag units. Heavy duty 750 or 1500 AMP. Available with all accessories.