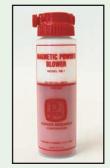

PB1 - Magnetic Powder Blower Apply Mag Powder in any direction.

BIB-150P - 150W Portable UV Light with guard/stand (115 VAC)