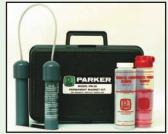

NA16 - Notch Defect Test Bar. For Compliance with MIL-STD-271 and NAVSEA-TB-T9074...

MG25 - Magnetometers (20-0-20), (10-0-10) and others. W/Certs

PM50 - Premanent Magnet Set. Available with Optional Kit.