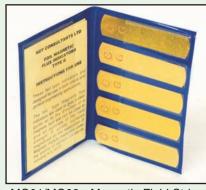

## **MAGNETIC PARTICLE INSPECTION ACCESSORIES**

MA7000 - Prod Sets, Prod Replacements, Cables For all Portable Mag Machines

MG01/MG02 - Magnetic Field Strips Type 1 (G) and Type 2 (A)

KS100A - Ketos Ring - AS5282 Certified