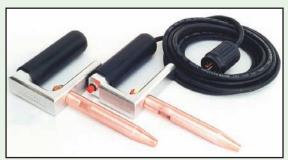

## **MAGNETIC PARTICLE INSPECTION ACCESSORIES**

MA7000 - Prod Sets, Prod Replacements, Cables For all Portable Mag Machines

MG01/MG02 - Magnetic Field Strips Type 1 (G) and Type 2 (A)

KS100A - Ketos Ring - AS5282 Certified