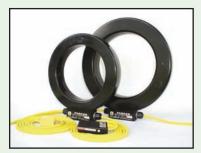

A210 - Heavy Duty A.C. Contour Probe. Strongest A.C. Field Yoke available. Model DA200 available for A.C./D.C. Operation.

UW115 & UW12 Underwater A.C. and D.C. Yokes.

PL8 & PL10 - Magnetizing Coils. 8" & 10" I.D. Complete with Carrying Case.