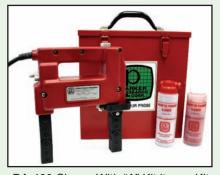

B100 - Our most economical A.C. Contour Probe. Available in 115VAC and 230VAC. May be ordered with the Y400 Yoke Light at extra cost.

DA-400 Shown With "A" Kit items. Kit items are available with dry powder and Wet Fluorescent inspection mediums.
Including Black Light and Steel Carrying Case.