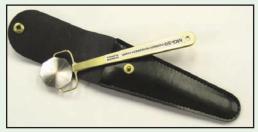

## MAGNETIC PARTICLE INSPECTION INSTRUMENTS

DA400 - Contour Probe. Most popular A.C./D.C. Yoke. Available in various Kit forms. Y400 Yoke Light additional.

B300 - A.C. Contour Probe. Available with Y300 Yoke Light. Also available with GFI Plug.

B100 - Our most economical A.C. Contour Probe. Available in 115VAC and 230VAC. May be ordered with the Y400 Yoke Light at extra cost.

DA-400 Shown With "A" Kit items. Kit items are available with dry powder and Wet Fluorescent inspection mediums.
Including Black Light and Steel Carrying Case.