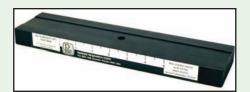

MG50 - Magnetic Pie Gauge W/Certs

Y300/Y400 - Parker Induction Yoke Lights. Fits Parker B100, B300 and DA400 Contour Probes.

TB10 - Magnetic Weight Lift Test Bars. W/Certs Available in Single, 3, 4 or 5 Bar Sets. TB10-SP - 10-Lb Bar with artificial defects