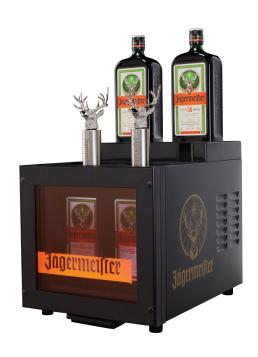

Thank you for purchasing the Jägermeister® Speed Pour Freezer

#### **OPERATION INFORMATION**

**General:** The Jägermeister® Speed Pour Freezer is a unique display and refrigeration unit designed to chill Jägermeister to temperatures well below freezing.

#### **CARTON CONTENTS**

The following are packaged with the freezer: Two Stag Pourers with Bottle Neck Extenders Owner's Manual