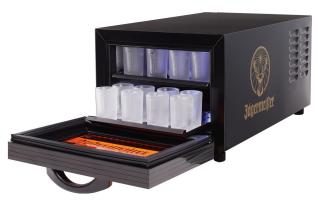

#### TO PURCHASE ADDITIONAL STAG POURERS, BOTTLE NECK EXTENDERS, OR OTHER ACCESSORIES, PLEASE VISIT

www.tapmachine.com

THE JÄGERMEISTER® SPEED POUR FREEZER MAY BE PLACED ON TOP OF THE JÄGERMEISTER SHOT GLASS FREEZER! (SOLD SEPARATELY)