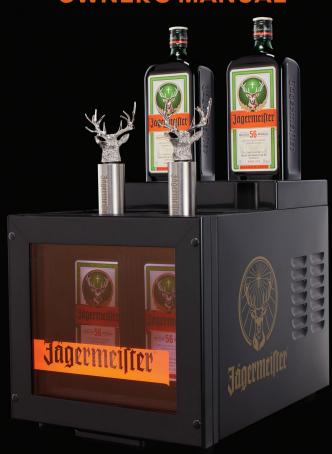

Thank you for purchasing the Jägermeister® Speed Pour Freezer

#### **OPERATION INFORMATION**

**General:** The Jägermeister® Speed Pour Freezer is a unique display and refrigeration unit designed to chill Jägermeister to temperatures well below freezing.

#### **CARTON CONTENTS**

The following are packaged with the freezer: Two Stag Pourers with Bottle Neck Extenders Owner's Manual