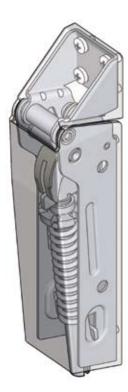

## Counterbalancing spring-loaded hinge PROGRAM 1715

R

Application area: The spring-loaded hinge is applicable with refrigerators, e.g.

The covers can be put on after assembling of the hinge.

\*Weight of the lid homo-geneously distributed

## Spring-loaded hinge m.s. zinc plated, link polyamide, covers polystyrene white, with one or two springs

| for a weight of the kid of approximately 6 kg with two hinges  | 1715-U331 |
|----------------------------------------------------------------|-----------|
| for a weight of the kid of approximately 17 kg with two hinges | 1715-U332 |
| for a weight of the kid of approximately 23 kg with two hinges | 1715-U333 |