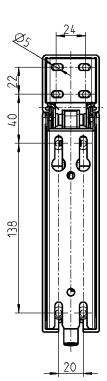

## Counterbalancing spring-loaded hinge PROGRAM 1715

R

Application area: The spring-loaded hinge is applicable with refrigerators, e.g.

The covers can be put on after assembling of the hinge.

\*Weight of the lid homo-geneously distributed

## Spring-loaded hinge m.s. zinc plated, link polyamide, covers polystyrene white, with one or two springs

| for a weight of the kid of approximately 6 kg with two hinges  | 1715-U331 |
|----------------------------------------------------------------|-----------|
| for a weight of the kid of approximately 17 kg with two hinges | 1715-U332 |
| for a weight of the kid of approximately 23 kg with two hinges | 1715-U333 |