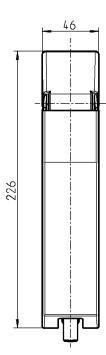

## Spring-loaded hinge m.s. zinc plated, link polyamide, covers polystyrene white, with one or two springs

| for a weight of the kid of approximately 6 kg with two hinges  | 1715-U331 |
|----------------------------------------------------------------|-----------|
| for a weight of the kid of approximately 17 kg with two hinges | 1715-U332 |
| for a weight of the kid of approximately 23 kg with two hinges | 1715-U333 |