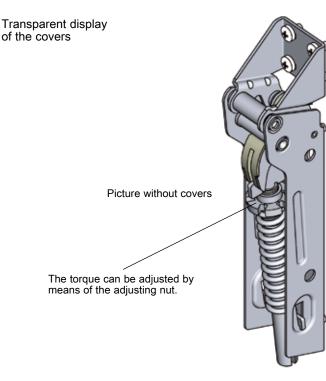

## Counterbalancing spring-loaded hinge PROGRAM 1715

R

Application area: The spring-loaded hinge is applicable with refrigerators, e.g.

The covers can be put on after assembling of the hinge.

\*Weight of the lid homo-geneously distributed

## Spring-loaded hinge m.s. zinc plated, link polyamide, covers polystyrene white, with one or two springs

| for a weight of the kid of approximately 6 kg with two hinges  | 1715-U331 |
|----------------------------------------------------------------|-----------|
| for a weight of the kid of approximately 17 kg with two hinges | 1715-U332 |
| for a weight of the kid of approximately 23 kg with two hinges | 1715-U333 |