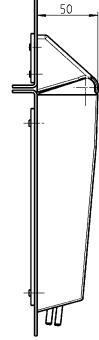

## Counterbalancing spring-loaded hinge PROGRAM 1715

R

Application area: The spring-loaded hinge is applicable with refrigerators, e.g.

The covers can be put on after assembling of the hinge.

\*Weight of the lid homo-geneously distributed

## Spring-loaded hinge m.s. zinc plated, link polyamide, covers polystyrene white, with one or two springs

| for a weight of the kid of approximately 6 kg with two hinges  | 1715-U331 |
|----------------------------------------------------------------|-----------|
| for a weight of the kid of approximately 17 kg with two hinges | 1715-U332 |
| for a weight of the kid of approximately 23 kg with two hinges | 1715-U333 |