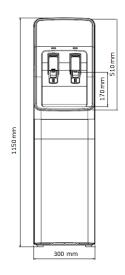

### Accessories

- WINIX filters: Sediment, Carbon, Ultrafiltration, Carbon Limescale
- Optional cup dispenser (50 cups capacity)
- Water Block overflow safety valve

| Specifications           |                          |                       |                         |                       |
|--------------------------|--------------------------|-----------------------|-------------------------|-----------------------|
| MODEL                    | W-3C                     | W-3D                  | W-3TC                   | W-3TD                 |
| Type available           | Free standing            |                       | Table top               |                       |
| Capacity (L)             | Ambient : -<br>Cold: 3.2 | Cold: 3.2<br>Hot: 2.0 | Ambient :<br>Cold: 3.2  | Cold: 3.2<br>Hot: 1.0 |
| Temperature (°C)         | Ambient : -<br>Cold: 4   | Cold: 4<br>Hot: 85    | Ambient : -<br>Cold: 4  | Cold: 4<br>Hot: 85    |
| Power consumption (Watt) | Ambient : -<br>Cold: 80  | Cold: 80<br>Hot: 550  | Ambient : -<br>Cold: 80 | Cold: 80<br>Hot: 250  |
| Cooling system / brand   | Compressor- LG           |                       | Compressor- LG          |                       |
| Refrigerant type         | R-134a                   |                       | R-134a                  |                       |
| Weight (kg)              | 17                       |                       | 13.5                    |                       |