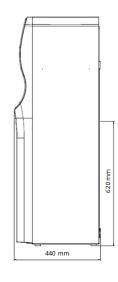

### Accessories

- WINIX filters: Sediment, Carbon, Ultrafiltration, Carbon Limescale
- Optional cup dispenser (50 cups capacity)
- Water Block overflow safety valve

| Specifications           |                          |                       |                         |                       |
|--------------------------|--------------------------|-----------------------|-------------------------|-----------------------|
| MODEL                    | W-3C                     | W-3D                  | W-3TC                   | W-3TD                 |
| Type available           | Free standing            |                       | Table top               |                       |
| Capacity (L)             | Ambient : -<br>Cold: 3.2 | Cold: 3.2<br>Hot: 2.0 | Ambient :<br>Cold: 3.2  | Cold: 3.2<br>Hot: 1.0 |
| Temperature (°C)         | Ambient : -<br>Cold: 4   | Cold: 4<br>Hot: 85    | Ambient : -<br>Cold: 4  | Cold: 4<br>Hot: 85    |
| Power consumption (Watt) | Ambient : -<br>Cold: 80  | Cold: 80<br>Hot: 550  | Ambient : -<br>Cold: 80 | Cold: 80<br>Hot: 250  |
| Cooling system / brand   | Compressor- LG           |                       | Compressor- LG          |                       |
| Refrigerant type         | R-134a                   |                       | R-134a                  |                       |
| Weight (kg)              | 17                       |                       | 13.5                    |                       |