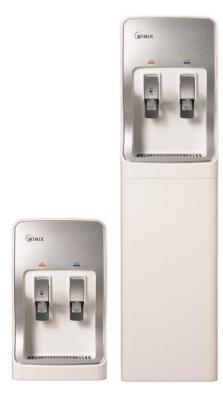

## W-3 Series

# Reliability and simplicity to satisfy any demand at any time

### Accessories

- WINIX filters: Sediment, Carbon, Ultrafiltration, Carbon Limescale
- Optional cup dispenser (50 cups capacity)
- Water Block overflow safety valve

| Specifications           |                          |                       |                         |                       |
|--------------------------|--------------------------|-----------------------|-------------------------|-----------------------|
| MODEL                    | W-3C                     | W-3D                  | W-3TC                   | W-3TD                 |
| Type available           | Free standing            |                       | Table top               |                       |
| Capacity (L)             | Ambient : -<br>Cold: 3.2 | Cold: 3.2<br>Hot: 2.0 | Ambient :<br>Cold: 3.2  | Cold: 3.2<br>Hot: 1.0 |
| Temperature (°C)         | Ambient : -<br>Cold: 4   | Cold: 4<br>Hot: 85    | Ambient : -<br>Cold: 4  | Cold: 4<br>Hot: 85    |
| Power consumption (Watt) | Ambient : -<br>Cold: 80  | Cold: 80<br>Hot: 550  | Ambient : -<br>Cold: 80 | Cold: 80<br>Hot: 250  |
| Cooling system / brand   | Compressor- LG           |                       | Compressor- LG          |                       |
| Refrigerant type         | R-134a                   |                       | R-134a                  |                       |
| Weight (kg)              | 17                       |                       | 13.5                    |                       |