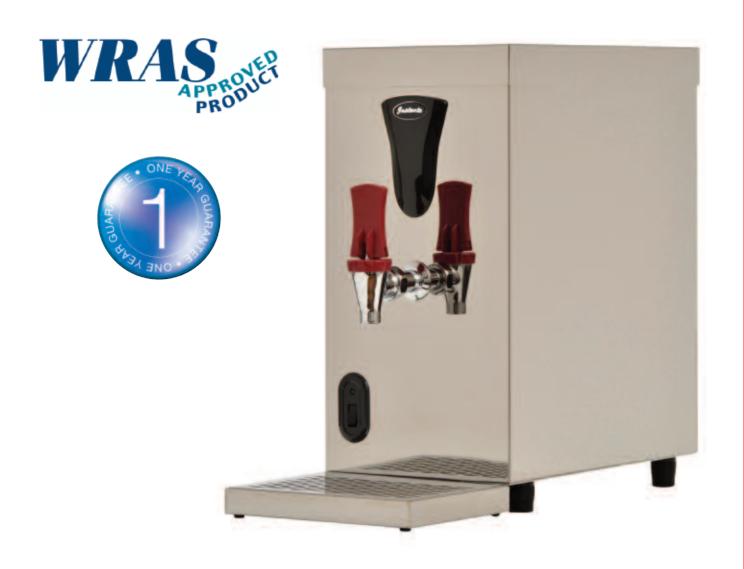

# Compact Water Boiler 1000C

The 1000C is designed for those locations where space is limited but standards are high. Made to Instanta's exacting specification criteria, the 1000C is the boiling water solution for small to medium sized catering establishments.

#### **Features and Benefits**

- · Self diagnostics system
- · Long-life incoloy element
- · Well insulated for minimal heat loss & energy use
- · Stainless steel drip tray included
- · Complete with 1.75 metres of cable & 13 amp plug

### Construction

Mirror finished stainless steel case. Stainless steel heating chamber. Low voltage switching. 2 safety cut-outs.

### **Approvals**

WRAS approved.