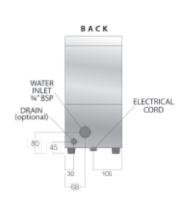

## **Plumbing**

Designed for direct connection to a potable cold water supply using the 1.5 metre (3/4" BSP) hose supplied. An isolating valve should be installed between the supply and the heater. Rear supply connection and choice of rear or front overflow (rear option requires kit not supplied).

#### **Electrical**

To be connected to 230 volt supply with a suitable break capacity.

# **Dimensions**

| Model | Height<br>(mm) |     |     |     | Rear Connection Clearance (mm) |
|-------|----------------|-----|-----|-----|--------------------------------|
| 1000C | 440            | 218 | 345 | 150 | 50                             |