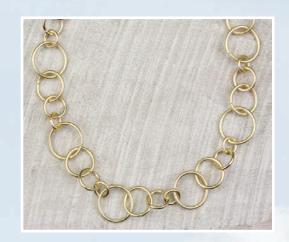

Black/Pearl Necklace YNCH11 •

Turquoise Drop Necklace YNCH12 •

Coral/Navy Necklace YNCH10 •

Silver Link Necklace YNCH07 •

Gameday by Seasons continues to evolve as we source new manufacturers and concepts, continue to add new licensed schools and designs, and create game day looks in school colors that can be worn for high school, college, or pro events. Stay tuned for more info to come!