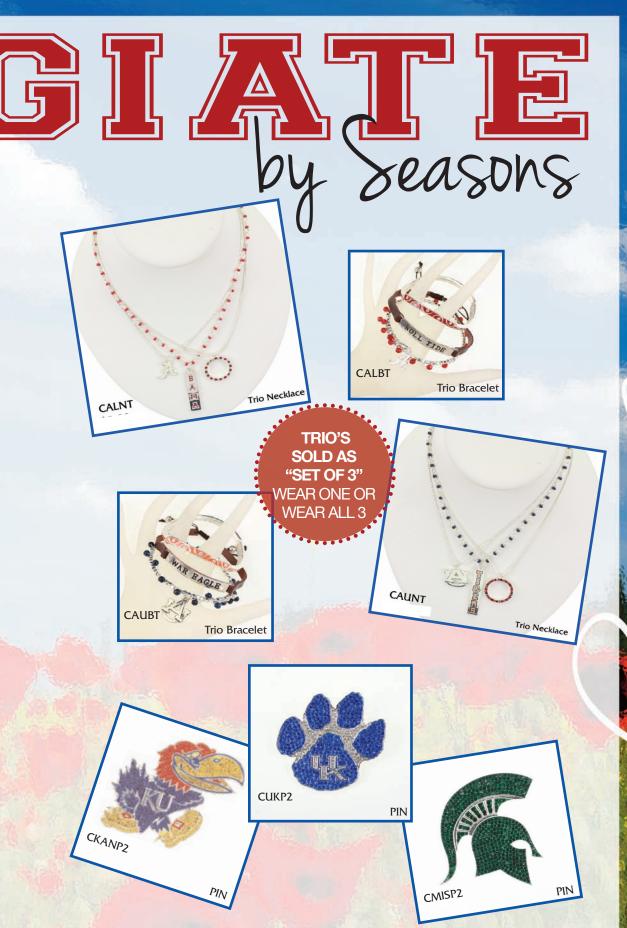

Gameday by Seasons continues to evolve as we source new manufacturers and concepts, continue to add new licensed schools and designs, and create game day looks in school colors that can be worn for high school, college, or pro events. Stay tuned for more info to come!

Black/Pearl Necklace YNCH11 •

Turquoise Drop Necklace YNCH12 •

Coral/Navy Necklace YNCH10 •

Silver Link Necklace YNCH07 •

Gameday by Seasons continues to evolve as we source new manufacturers and concepts, continue to add new licensed schools and designs, and create game day looks in school colors that can be worn for high school, college, or pro events. Stay tuned for more info to come!