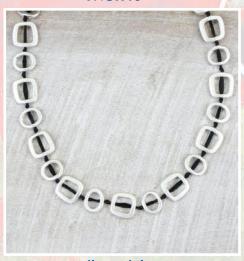

Black/Pearl Necklace YNCH11 •

Turquoise Drop Necklace YNCH12 •

Coral/Navy Necklace YNCH10 •

Silver Link Necklace YNCH07 •

Gameday by Seasons continues to evolve as we source new manufacturers and concepts, continue to add new licensed schools and designs, and create game day looks in school colors that can be worn for high school, college, or pro events. Stay tuned for more info to come!