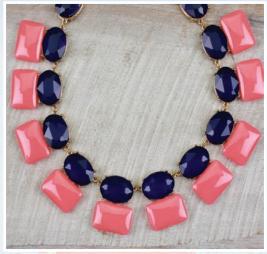

Black/Pearl Necklace YNCH11 •

Turquoise Drop Necklace YNCH12 •

Coral/Navy Necklace YNCH10 •

Silver Link Necklace YNCH07 •

Gameday by Seasons continues to evolve as we source new manufacturers and concepts, continue to add new licensed schools and designs, and create game day looks in school colors that can be worn for high school, college, or pro events. Stay tuned for more info to come!