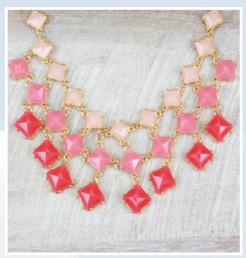

Black/Pearl Necklace YNCH11 •

Turquoise Drop Necklace YNCH12 •

Coral/Navy Necklace YNCH10 •

Silver Link Necklace YNCH07 •

Gameday by Seasons continues to evolve as we source new manufacturers and concepts, continue to add new licensed schools and designs, and create game day looks in school colors that can be worn for high school, college, or pro events. Stay tuned for more info to come!