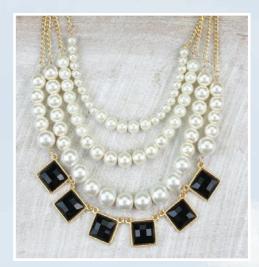

Black/Pearl Necklace YNCH11 •

Turquoise Drop Necklace YNCH12 •

Coral/Navy Necklace YNCH10 •

Silver Link Necklace YNCH07 •

Gameday by Seasons continues to evolve as we source new manufacturers and concepts, continue to add new licensed schools and designs, and create game day looks in school colors that can be worn for high school, college, or pro events. Stay tuned for more info to come!