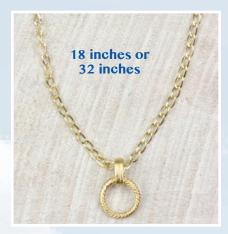

Have a great 2014 and we look forward to prosperity for both of our companies.

Best Regards.

Bonnie & Dick

A fresh and fun twist on our interchangeable jewelry, these new Toggle Charm Pendants slip into our coordinating necklaces, which feature a toggle ring. Your customers will love creating their own trendy look!

**Toggle Pendant** T01 •

**Toggle Pendant** T02 •

**Toggle Pendant** T04 •

**Toggle Pendant** T03 •

**Earrings** E1 •

**Necklace** N18G • N32G • also available in silver

**Necklace** N16G • N28G •

Toggle Pendant T05 •