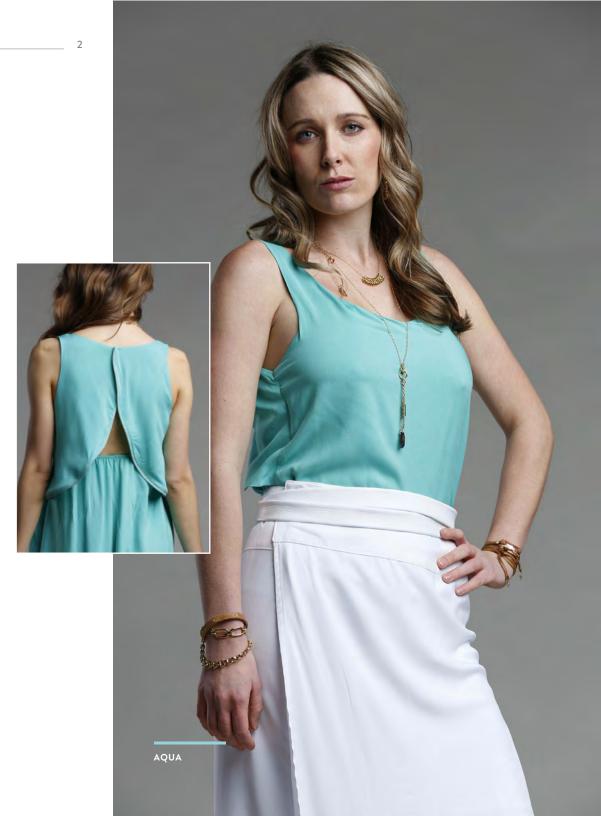

# flora

WHOLESALE: \$35

MSRP: \$70

### **DESCRIPTION:**

THIS SLEEVELESS TOP HAS A SCOOP NECKLINE AND CUTOUT BACK WITH LAYERED DETAILING. LEATHER LOOP BUTTON CLOSURE AND STRETCH PANEL AT THE BACK.

- -100% VISCOSE
- -FULLY LINED

L NATURAL