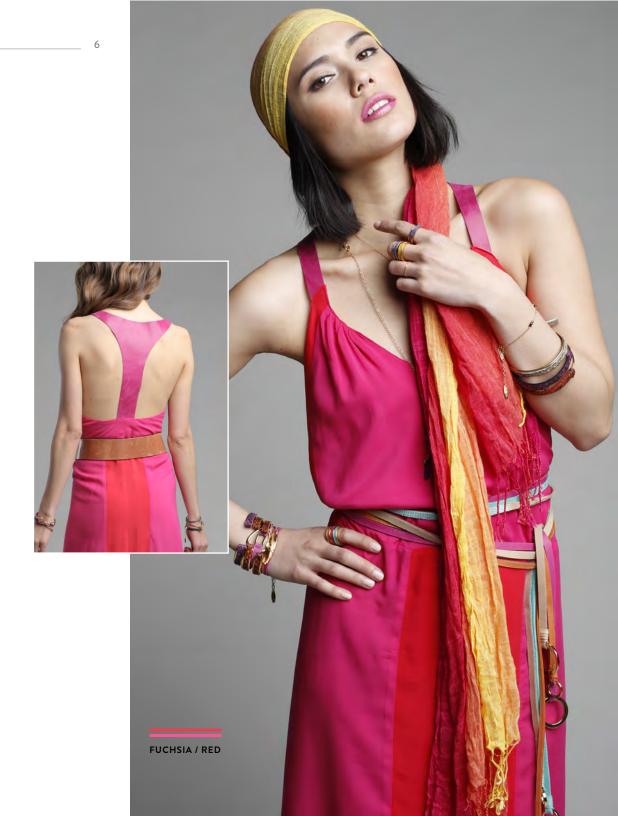

## elisa MAXI DRESS

WHOLESALE: \$80

MSRP: \$160

### **DESCRIPTION:**

THIS LOOSE FITTING MAXI DRESS WITH A SLIT NECKLINE COMBINES TWO COLORS. ITS STRAPS AND BACKLINE ARE OF SOFT LEATHER.

- -100% VISCOSE
- -PARTIALLY LINED

FUCHSIA / RED

BEIGE / CORAL