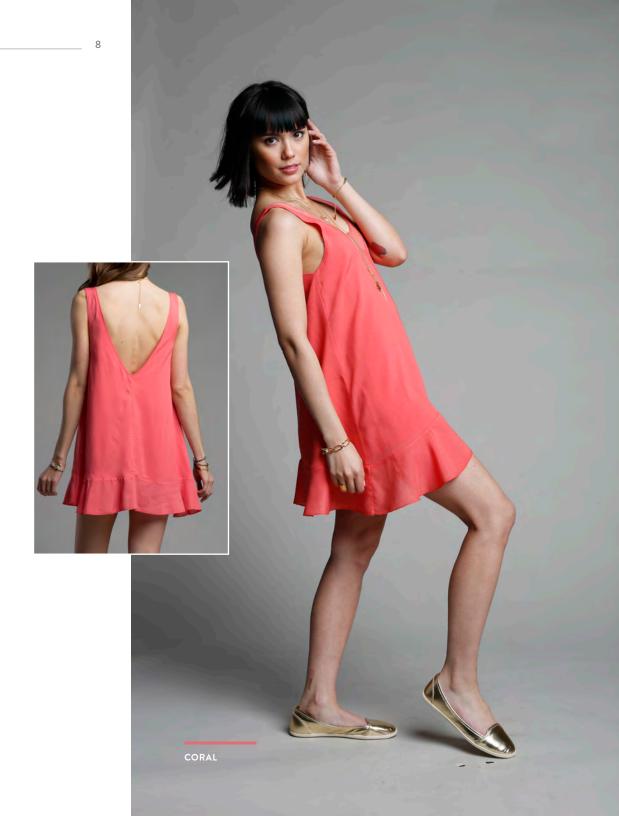

# flora DRESS

WHOLESALE: \$50

MSRP: \$100

### **DESCRIPTION:**

THIS LOOSE FIT SLEEVELESS DRESS HAS A CUT OUT BACK WITH LAYERED DETAILING, A LEATHER LOOP BUTTON CLOSURE, SCOOP NECKLINE AND STRETCH PANEL AT THE BACK.

- -100% VISCOSE
- -FULLY LINED

NATURAL

CORAL