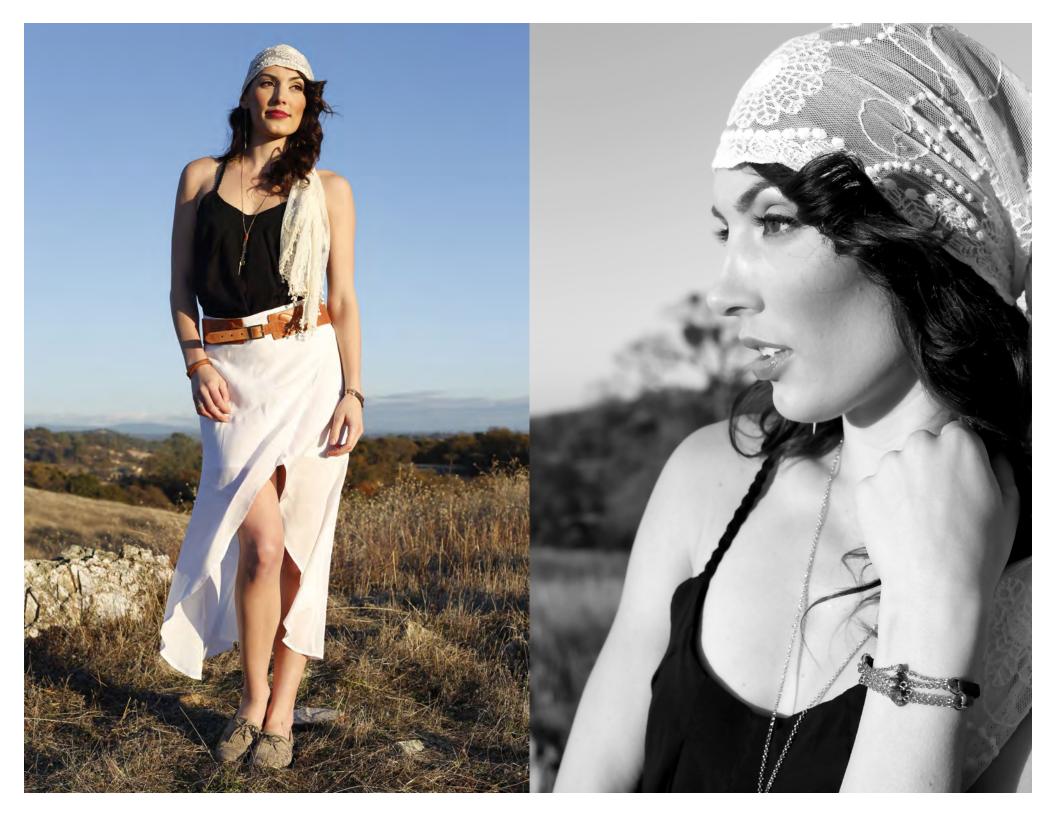

### **DESCRIPTION:**

THIS MAXI DRESS WITH A SLIT NECKLINE HAS A THREE-COLOR SCHEME. ITS BRAIDED LEATHER STRAP, TIED AROUND THE NECK, DROPS OVER THE NAKED BACK.

- -100% VISCOSE
- -PARTIALLY LINED

### **COLORS**

NATURAL / BEIGE / AQUA

### **DESCRIPTION:**

THIS LONG LOOSE MAXI HAS A THREE COLOR SCHEME.

ITS LOWER PART WORKS IN A HORIZONTAL. ZIP CLOSURE AT SIDE.

- -100% VISCOSE
- -UNLINED

NATURAL / BEIGE / AQUA

follow us on