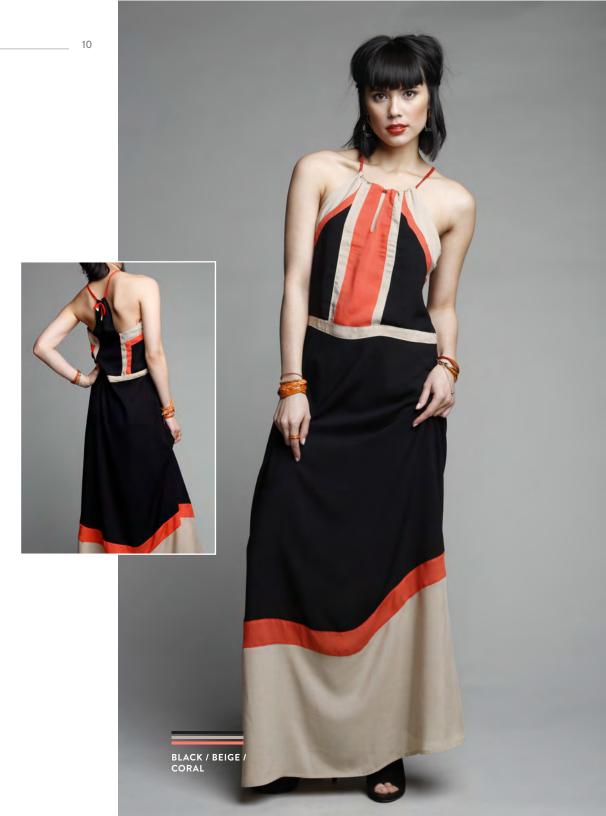

### charlotte DRESS

WHOLESALE: \$80

MSRP: \$160

### **SIZES**

SMALL / MEDIUM / LARGE

### **DESCRIPTION:**

THIS MAXI DRESS WITH A SLIT NECKLINE HAS A THREE-COLOR SCHEME. ITS BRAIDED LEATHER STRAP, TIED AROUND THE NECK, DROPS OVER THE NAKED BACK.

- -100% VISCOSE
- -PARTIALLY LINED

### **COLORS**

NATURAL / BEIGE / AQUA