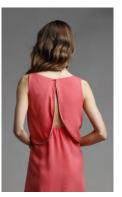

### **DESCRIPTION:**

THIS LOOSE FIT SLEEVELESS DRESS HAS A CUT OUT BACK WITH LAYERED DETAILING, A LEATHER LOOP BUTTON CLOSURE, SCOOP NECKLINE AND STRETCH PANEL AT THE BACK.

- -100% VISCOSE
- -FULLY LINED

NATURAL

CORAL