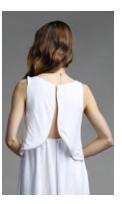

### **DESCRIPTION:**

THIS SLEEVELESS TOP HAS A SCOOP NECKLINE AND CUTOUT BACK WITH LAYERED DETAILING. LEATHER LOOP BUTTON CLOSURE AND STRETCH PANEL AT THE BACK.

- -100% VISCOSE
- -FULLY LINED

L NATURAL

### **DESCRIPTION:**

THIS LOOSE FIT SLEEVELESS DRESS HAS A CUT OUT BACK WITH LAYERED DETAILING, A LEATHER LOOP BUTTON CLOSURE, SCOOP NECKLINE AND STRETCH PANEL AT THE BACK.

- -100% VISCOSE
- -FULLY LINED

NATURAL

CORAL