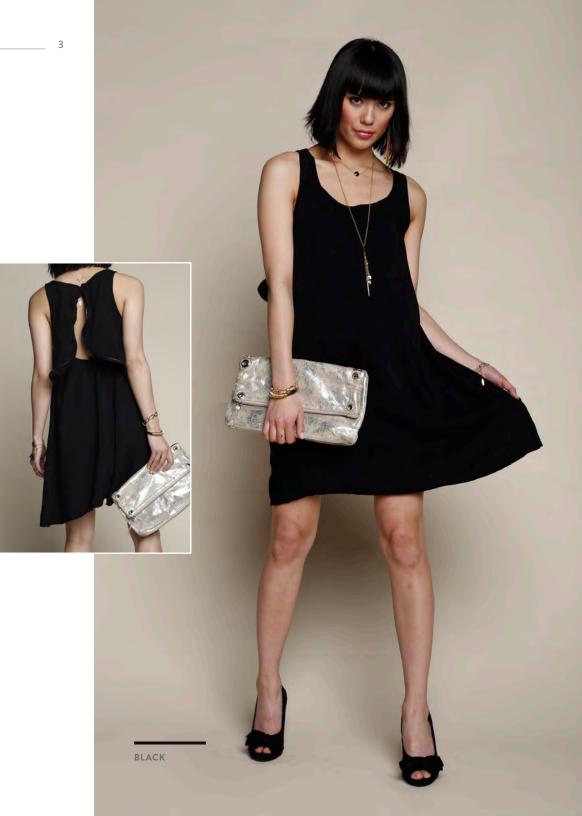

# flora DRESS

WHOLESALE: \$50

MSRP: \$100

### **SIZES**

SMALL / MEDIUM / LARGE

### **DESCRIPTION:**

THIS LOOSE FIT SLEEVELESS DRESS HAS A CUT OUT BACK WITH LAYERED DETAILING, A LEATHER LOOP BUTTON CLOSURE, SCOOP NECKLINE AND STRETCH PANEL AT THE BACK.

- -100% VISCOSE
- -FULLY LINED

NATURAL

CORAL