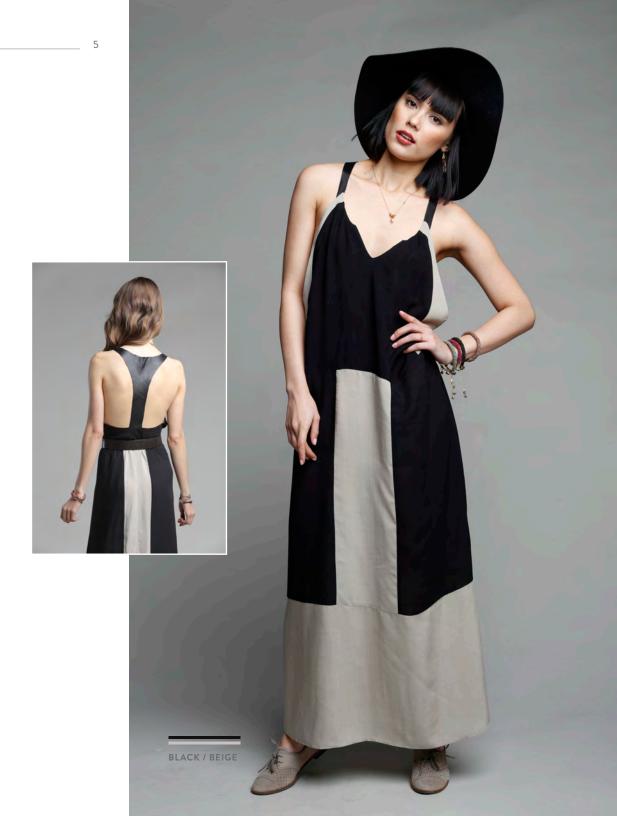

## elisa MAXI DRESS

WHOLESALE: \$80

MSRP: \$160

### **DESCRIPTION:**

THIS LOOSE FITTING MAXI DRESS WITH A SLIT NECKLINE COMBINES TWO COLORS. ITS STRAPS AND BACKLINE ARE OF SOFT LEATHER.

- -100% VISCOSE
- -PARTIALLY LINED

FUCHSIA / RED

BEIGE / CORAL