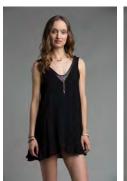

### **DESCRIPTION:**

THIS LOOSE FITTING MINI DRESS WITH A SLIT NECKLINE COMBINES TWO COLORS. ITS STRAPS AND BACKLINE ARE OF SOFT LEATHER.

- -100% VISCOSE
- -PARTIALLY LINED

BEIGE / CORAL

BLACK / BEIGE

### **DESCRIPTION:**

A LOOSE FIT MINI DRESS WITH A PLUNGING V-NECKLINE AND A LOW V BACK AND A PLEATED DROP WAIST.

- -100% VISCOSE
- -PARTIALLY LINED

BLACK

AQUA