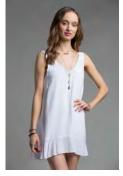

### **DESCRIPTION:**

THIS SLEEVELESS TOP HAS A SCOOP NECKLINE AND CUTOUT BACK WITH LAYERED DETAILING. LEATHER LOOP BUTTON CLOSURE AND STRETCH PANEL AT THE BACK.

- -100% VISCOSE
- -FULLY LINED

L NATURAL

### **DESCRIPTION:**

THIS LOOSE FIT SLEEVELESS DRESS HAS A CUT OUT BACK WITH LAYERED DETAILING, A LEATHER LOOP BUTTON CLOSURE, SCOOP NECKLINE AND STRETCH PANEL AT THE BACK.

- -100% VISCOSE
- -FULLY LINED