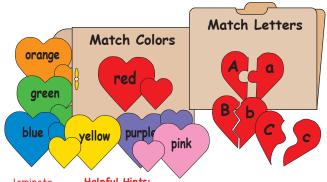

## Helpful Hearts...by Creative Shapes Etc.

- 1. Match the Facts Activities
  - Match lower and upper case letters
  - Match states and capitals
  - ◆ Match numbers and solve Math problems

laminate permanence