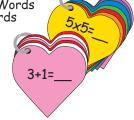

#### 3. Ring Things

- Flash Cards for Drill & Practice!
- ♦ Math Facts
- Vocabulary Words ◆Spelling Words

#### Helpful Hints:

- Make self-checking with answers on the back.
- Laminate for permanence or write & wipe.