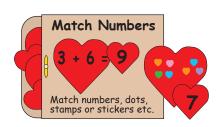

## Helpful Hearts...by Creative Shapes Etc.

- 1. Match the Facts Activities
  - Match lower and upper case letters
  - Match states and capitals
  - ◆ Match numbers and solve Math problems

laminate permanence