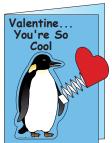

#### 5. Valentine Cards

What a fun way to reinforce writing skills!

Optional: Glue a wrapped candy treat here.

Red Dog Mini SE-757 Large SF-88

make a simple example and see what happens!

Penguin Large SE-145

Gingerbread Man