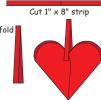

Envelopes
  - · Hanging File Folders



laminate for permanence



#### 3. Ring Things

- Flash Cards for Drill & Practice!
- ♦ Math Facts
- Vocabulary Words ◆Spelling Words





#### Helpful Hints:

- Make self-checking with answers on the back.
- Laminate for permanence or write & wipe.

#### 4. Heart Shaped Books



#### 5. Valentine Cards

What a fun way to reinforce writing skills!



Optional: Glue a wrapped candy treat here.



### 6. Easy paper "Spring" Pop-ups

1. Cut long paper strip (1/2" x 6")



- 2. Accordion fold
- 3. Glue to card
- 4. Glue on a sheet of a notepad



#### 7. Make Quick Goodie Baskets... Great for gifts and greetings!







3. Cut and fold a simple handle, glue it in place. (A ribbon will also work well). Add doilies, a sheet of a mini notepad .... Voila'



Variations:

Fill with a sweet treat or a special note...decorate with rubber stamps, glitter glue or valentine stickers! Set up an art center with fun materials,

# 2. Overlap, form a pocket and glue.

#### Products Used In Idea Sheet:



Heart



Assorted Heart Small Large SE-8510



Large SE-8611

Small

Heart Small SE- 289 SE-611

Large SE-8236

Heart SE-2505



Red Dog Mini SE-757 Large SF-88



make a simple example and see what happens!



Penguin Large SE-145



Gingerbread Man