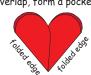

Order"
  - · Numbers 1-10
  - · Days of the Week
  - · Months of the Year
  - Alphabetize Words
- Easy to Store
  - · Zip Lock™ Bags
  - Envelopes
  - · Hanging File Folders



laminate for permanence



#### 3. Ring Things

- Flash Cards for Drill & Practice!
- ♦ Math Facts
- Vocabulary Words ◆Spelling Words





#### Helpful Hints:

- Make self-checking with answers on the back.
- Laminate for permanence or write & wipe.

#### 4. Heart Shaped Books



#### 5. Valentine Cards

What a fun way to reinforce writing skills!



Optional: Glue a wrapped candy treat here.



### 6. Easy paper "Spring" Pop-ups

1. Cut long paper strip (1/2" x 6")



- 2. Accordion fold
- 3. Glue to card
- 4. Glue on a sheet of a notepad



#### 7. Make Quick Goodie Baskets... Great for gifts and greetings!







3. Cut and fold a simple handle, glue it in place. (A ribbon will also work well). Add doilies, a sheet of a mini notepad .... Voila'



Variations:

Fill with a sweet treat or a special note...decorate with rubber stamps, glitter glue or valentine stickers! Set up an art center with fun materials,

# 2. Overlap, form a pocket and glue.

#### Products Used In Idea Sheet:



Heart



Assorted Heart Small Large SE-8510



Large SE-8611

Small

Heart Small SE- 289 SE-611

Large SE-8236

Heart SE-2505



Red Dog Mini SE-757 Large SF-88



make a simple example and see what happens!



Penguin Large SE-145



Gingerbread Man