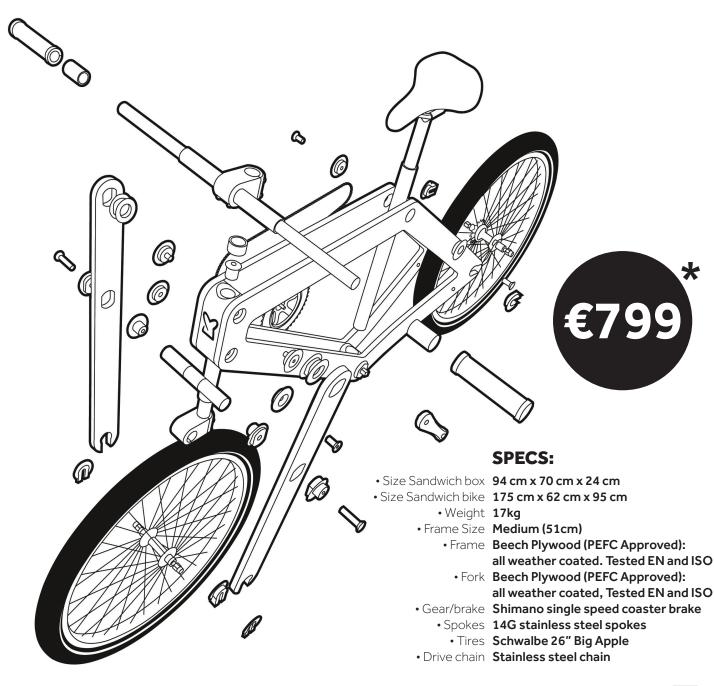

## MAKE A SANDWICH... BIKE!

Inspired by the concept of flat packing and home assembly, we were driven to develop a new bicycle concept: the Sandwichbike, a bike made out of two wooden plates! The contemporary design, the large surface of the frame and the absence of welding joints makes the frame visually attractive and easy to assemble. The bike will be delivered in a flat cardboard box and can be assembled at home with a few basic tools. With the excellent driving dynamics, the Sandwichbike is a unique and highly sophisticated product.