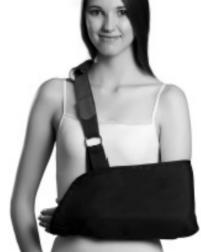

# **Application Instruction**

Velpeau Shoulder Immobilizer

1. Measure forearm length.

2. Refer to sizing chart to select proper size.

3. Place affected forearm into sling and hold in front of body.

Manufacture By: Landmark Medical Systems Inc. Richmond Hill, Ont, L4B 1H4 www.lmedsys.com