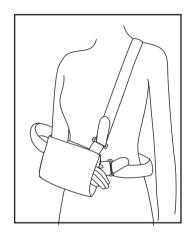

# **INSTRUCTIONS FOR USE**

- 4. Place shoulder strap over opposite shoulder and move shoulder pad near your neck so it feels comfortable.
- 5. Pass strap through D-ring and secure two ends.
- 6. Adjust the strap length for optimal positioning and comfort.

- 7. Fasten another waist strap around waist. Pass strap end through D-ring and secure.
- 8. Insert thumb into the thumb loop to keep hand in space.