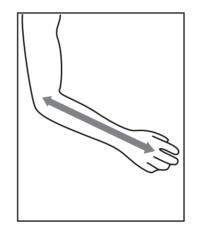

#### Size Information

Sling Sizing Guide-Measure the length of forearm

| size | inches | cm    |
|------|--------|-------|
| S    | 10-11  | 25-28 |
| М    | 11-12  | 28-30 |
| L    | 12-13  | 30-33 |
| XL   | 13-14  | 33-36 |

# **Application Instruction**

Velpeau Shoulder Immobilizer

1. Measure forearm length.

2. Refer to sizing chart to select proper size.

3. Place affected forearm into sling and hold in front of body.

Manufacture By: Landmark Medical Systems Inc. Richmond Hill, Ont, L4B 1H4 www.lmedsys.com