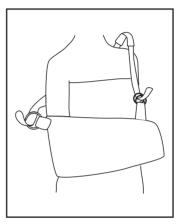

# **INSTRUCTIONS FOR USE**

- 4. Place shoulder strap over opposite shoulder and move shoulder pad near your neck so it feels comfortable.
- 5. Pass strap through D-ring and secure two ends.
- 6. Adjust the strap length for optimal positioning and comfort.

- 7. Fasten another waist strap around waist. Pass strap end through D-ring and secure.
- 8. Insert thumb into the thumb loop to keep hand in space.