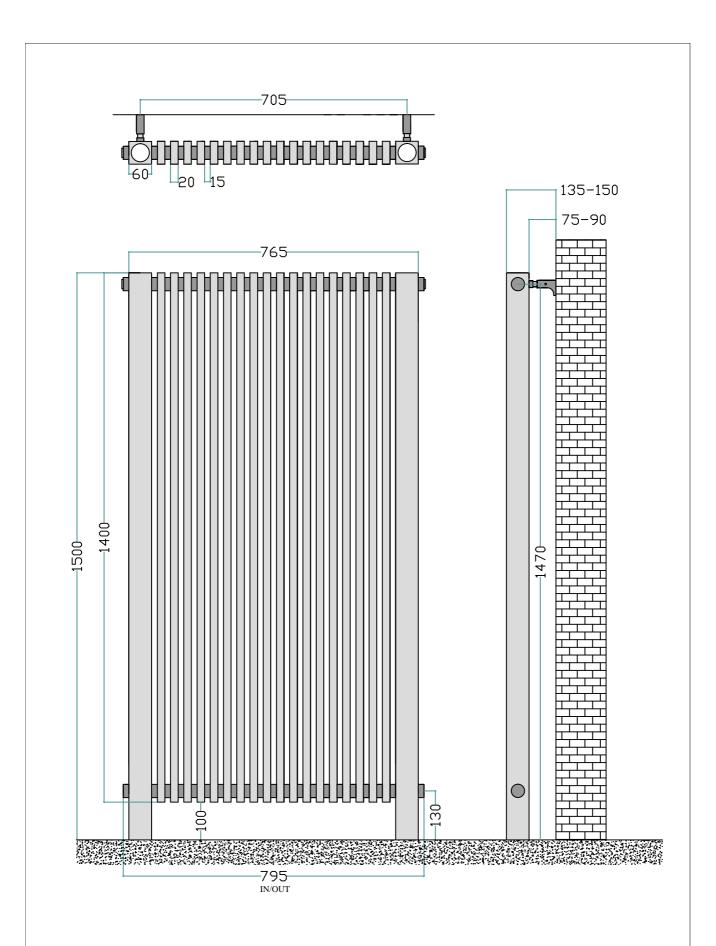

| KORLE         | Watt   | BTU    | Watt   | BTU    |
|---------------|--------|--------|--------|--------|
| KUKLE         | ∆ 50°C | ∆ 50°C | ∆ 60°C | ∆ 60°C |
| Cannon 150M13 | 1825   | 6230   | 2308   | 7878   |