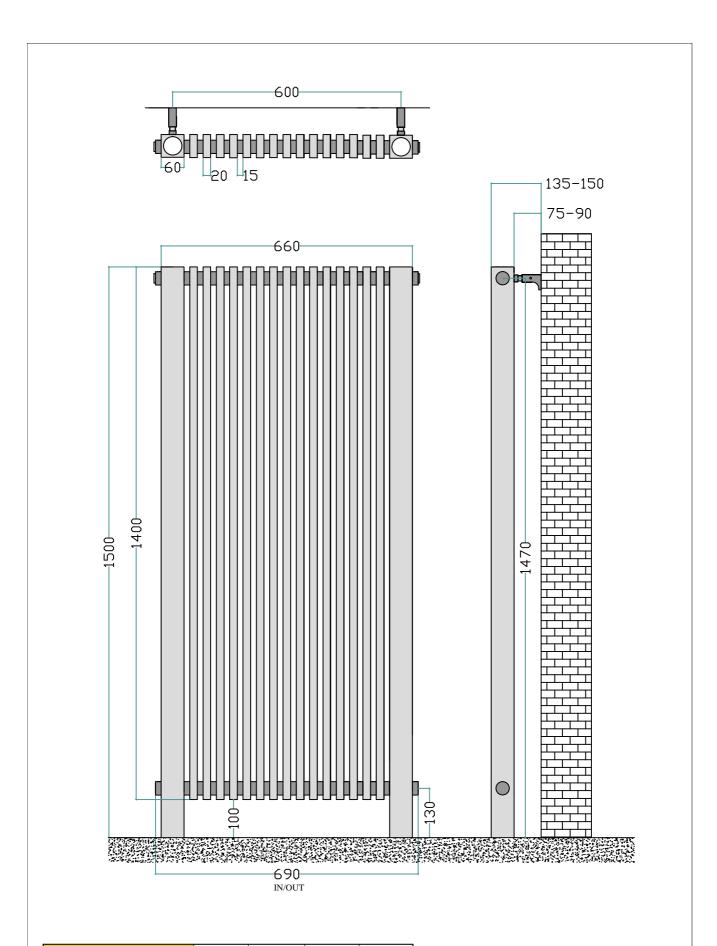

| KORLE         |     | BTU<br>Δ 50°C | vvacc | BTU<br>Δ 60°C |
|---------------|-----|---------------|-------|---------------|
| Cannon 150M04 | 733 | 2500          | 927   | 3162          |

| KORI F        | Watt   | BTU    | Watt   | BTU    |
|---------------|--------|--------|--------|--------|
| NORLE         | ∆ 50°C | ∆ 50°C | ∆ 60°C | ∆ 60°C |
| Cannon 150M06 | 976    | 3329   | 1234   | 4210   |