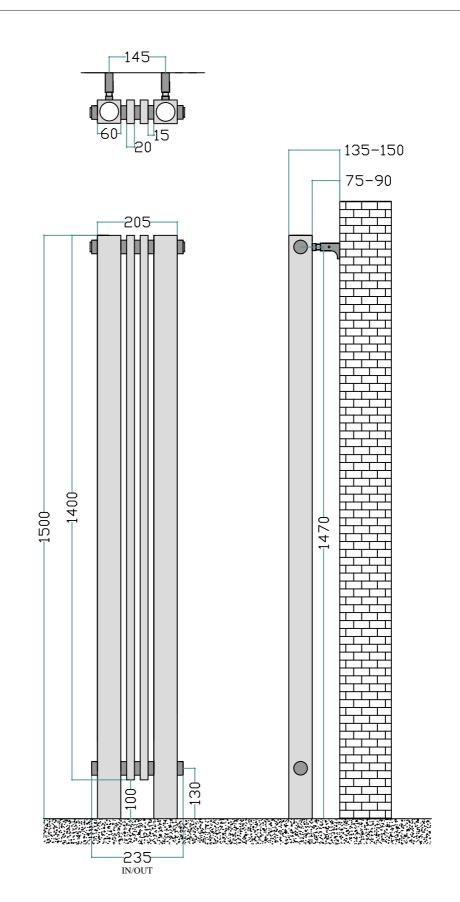

| KORLE         |     | BTU<br>Δ 50°C | vvacc | BTU<br>Δ 60°C |
|---------------|-----|---------------|-------|---------------|
| Cannon 150M04 | 733 | 2500          | 927   | 3162          |

| KORI F        | Watt   | BTU    | Watt   | BTU    |
|---------------|--------|--------|--------|--------|
| NORLE         | ∆ 50°C | ∆ 50°C | ∆ 60°C | ∆ 60°C |
| Cannon 150M06 | 976    | 3329   | 1234   | 4210   |