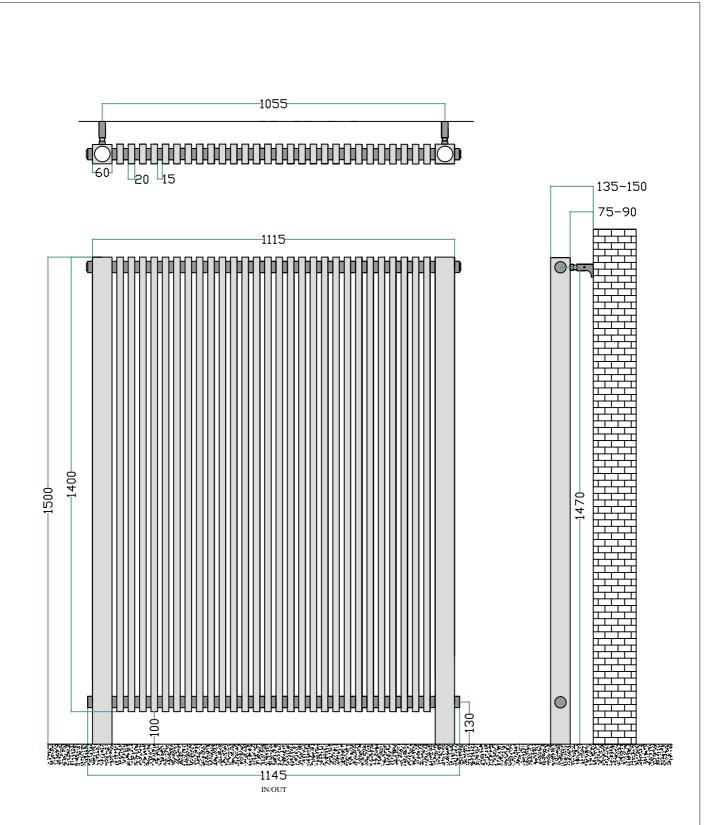

| ∆ 50°C | ∆ 50°C | ∆ 60°C | ∆ 60°C |
| Cannon 150M17 | 2311   | 7888   | 2922   | 9974   |



| KORI F        | Watt   | BTU    | Watt   | BTU    |
|---------------|--------|--------|--------|--------|
| KUKLE         | ∆ 50°C | ∆ 50°C | Δ 60°C | Δ 60°C |
| Cannon 150M20 | 2675   | 9131   | 3383   | 11546  |



| K ( ) D I E   | Watt   | BTU    | Watt              | BTU    |
|---------------|--------|--------|-------------------|--------|
| NORLE         | ∆ 50°C | ∆ 50°C | ∆ 60°C            | Δ 60°C |
| Cannon 150M23 | 3039   | 10374  | 38 <del>4</del> 3 | 13118  |



| K ( )DI E     | Watt   | BTU    | Watt   | BTU    |
|---------------|--------|--------|--------|--------|
| KUKLE         | Δ 50°C | Δ 50°C | ∆ 60°C | Δ 60°C |
| Cannon 150M27 | 3525   | 12032  | 4457   | 15214  |



| K ( )DI E     | Watt<br>Δ 50°C | BTU<br>∆ 50°C | Watt<br>Δ 60°C |       |
|---------------|----------------|---------------|----------------|-------|
| Cannon 150M30 | 3889           | 13275         | 4917           | 16786 |