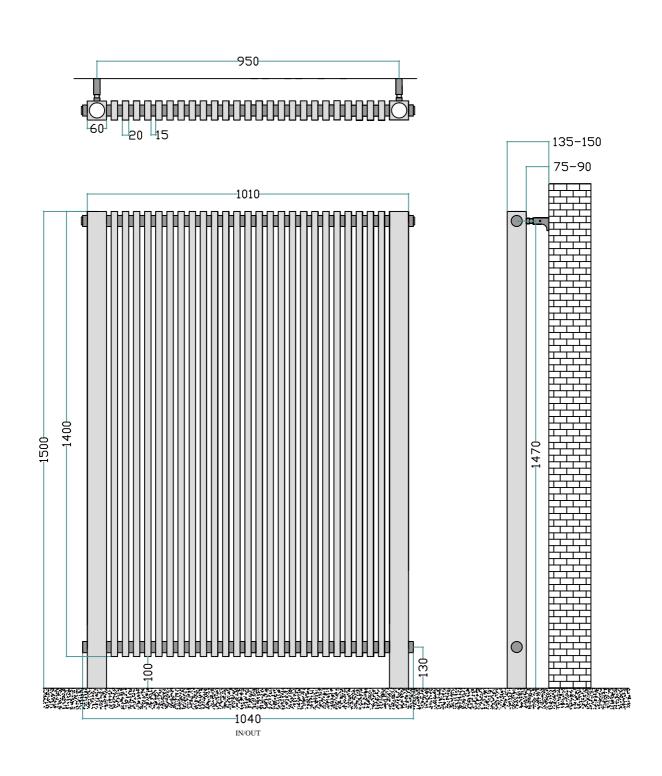

| K ( ) D I E   | Watt   | BTU    | Watt              | BTU    |
|---------------|--------|--------|-------------------|--------|
| NORLE         | ∆ 50°C | ∆ 50°C | ∆ 60°C            | Δ 60°C |
| Cannon 150M23 | 3039   | 10374  | 38 <del>4</del> 3 | 13118  |