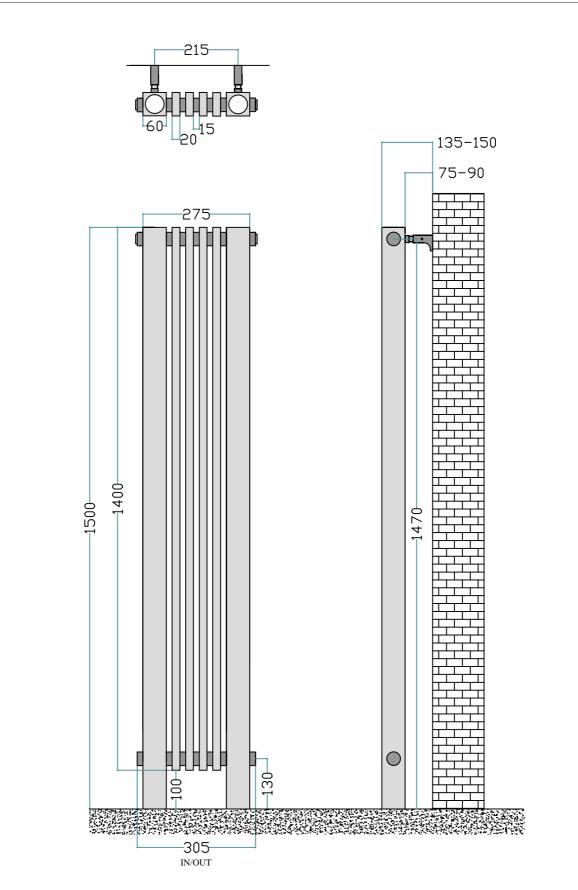

| KORLE         | Watt   | BTU    | Watt   | BTU    |
|---------------|--------|--------|--------|--------|
| KUKLE         | ∆ 50°C | ∆ 50°C | ∆ 60°C | ∆ 60°C |
| Cannon 150M13 | 1825   | 6230   | 2308   | 7878   |