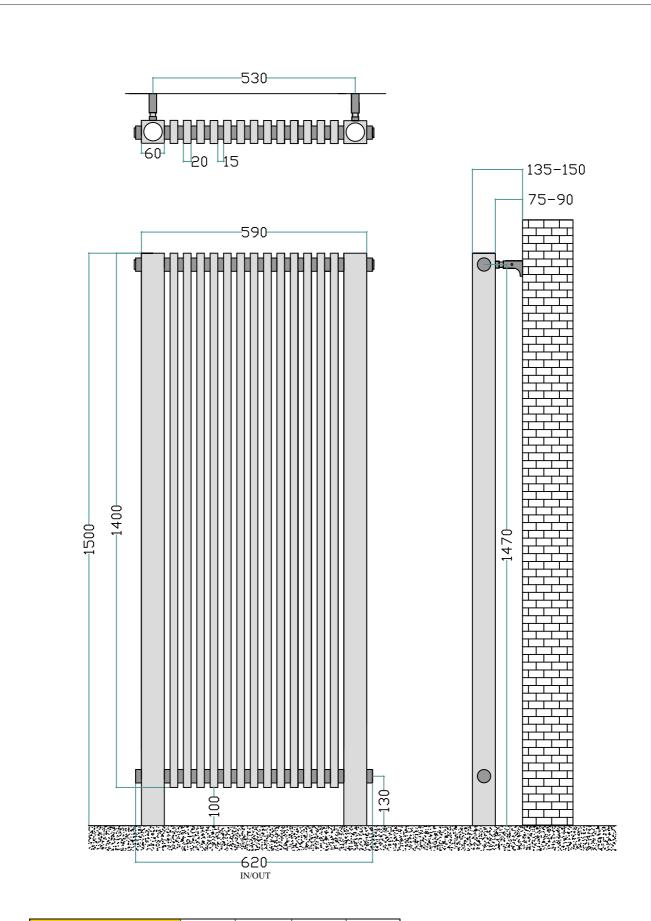

| K ( ) D I E   | Watt   | BTU    | Watt              | BTU    |
|---------------|--------|--------|-------------------|--------|
| NORLE         | ∆ 50°C | ∆ 50°C | ∆ 60°C            | Δ 60°C |
| Cannon 150M23 | 3039   | 10374  | 38 <del>4</del> 3 | 13118  |