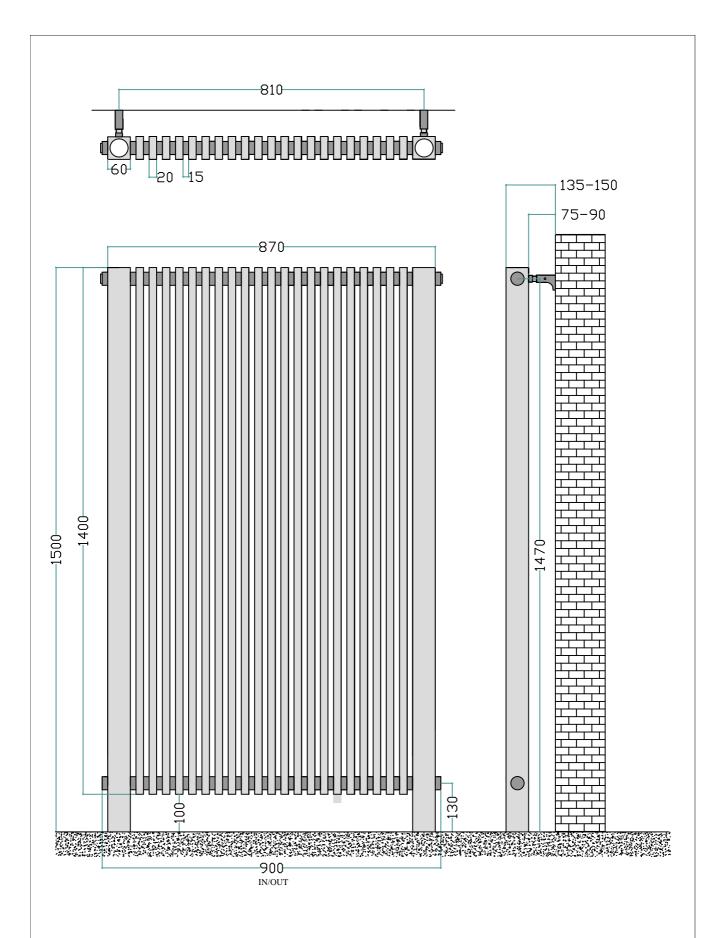

| KORI F        | Watt   | BTU    | Watt   | BTU    |
|---------------|--------|--------|--------|--------|
| NONLL         | ∆ 50°C | ∆ 50°C | ∆ 60°C | ∆ 60°C |
| Cannon 150M17 | 2311   | 7888   | 2922   | 9974   |