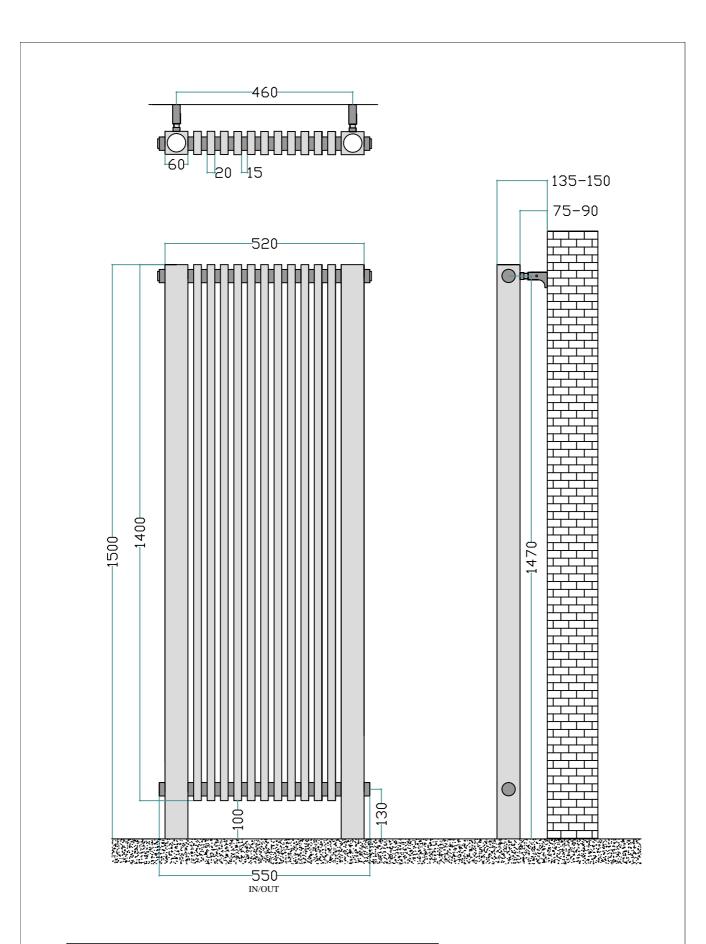

| KORI F        | Watt   | BTU    | Watt   | BTU    |
|---------------|--------|--------|--------|--------|
| KUKLE         | ∆ 50°C | ∆ 50°C | Δ 60°C | Δ 60°C |
| Cannon 150M20 | 2675   | 9131   | 3383   | 11546  |