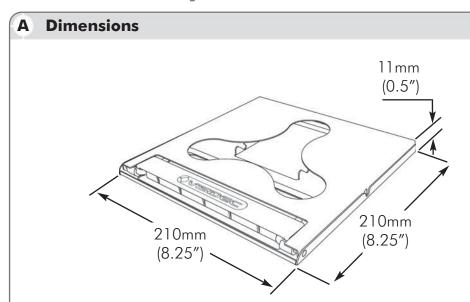

### **Technical Specifications / Installation Instructions**

IMPORTANT:
Visidec Notebook
Traveller 14T supports
a maximum weight of
3kgs (6.6lbs)