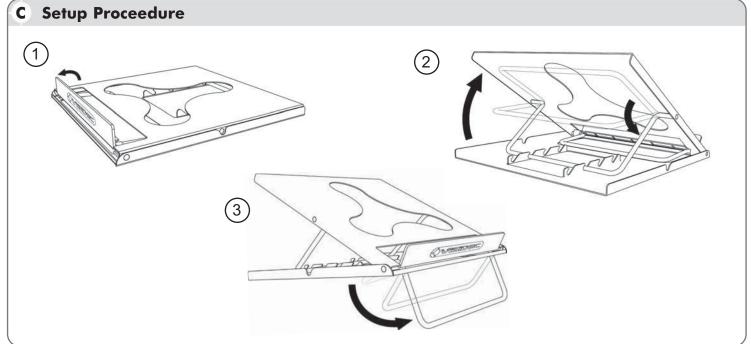

#### **NOTE:**

Visidec Notebook Traveller 14T has been designed to be used with an external keyboard or other peripheral devices