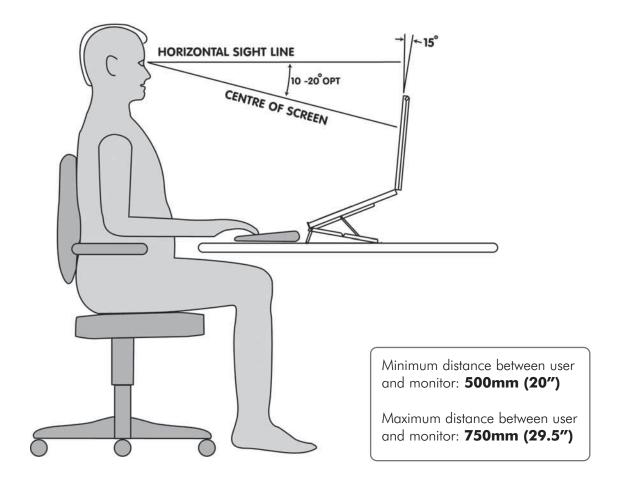

# **D** Ergonomic Guidelines

Ergonomists recommend that the optimal position of your screen should be slightly below eye level. When looking at the screen's centre the user should have a downward visual angle of approximately 10-20 degrees.

For visual comfort while using your notebook computer, a viewing distance between 500mm (20") to 750mm (29.5") is recommended.

Note: Use of this product should only be done in conjunction with an external keyboard and mouse!