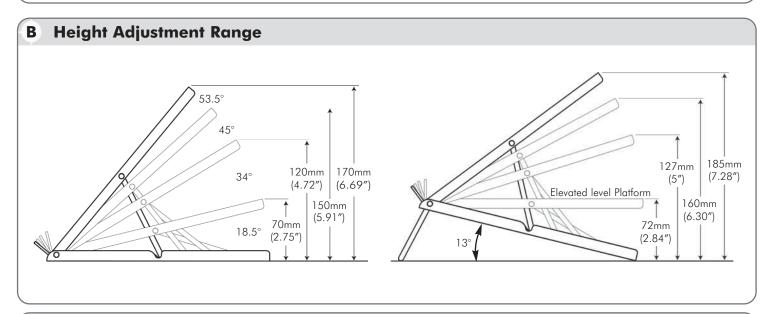

### NOTEBOOK TRAVELLER 14T

### **Technical Specifications / Installation Instructions**



IMPORTANT:
Visidec Notebook
Traveller 14T supports
a maximum weight of
3kgs (6.6lbs)

#### **NOTE:**

Visidec Notebook Traveller 14T has been designed to be used with an external keyboard or other peripheral devices

# **Warranty:**

10 years limited





# **D** Ergonomic Guidelines

Ergonomists recommend that the optimal position of your screen should be slightly below eye level. When looking at the screen's centre the user should have a downward visual angle of approximately 10-20 degrees.

For visual comfort while using your notebook computer, a viewing distance between 500mm (20") to 750mm (29.5") is recommended.

Note: Use of this product should only be done in conjunction with an external keyboard and mouse!