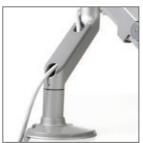

# M8 for Single Monitors

The M8's high-performance design easily accommodates heavy monitors, but also provides the flexibility to support monitors weighing as little as eight pounds. Precision engineering makes it all possible, as the M8 features an internal counterbalance that easily adjusts to provide the right amount of support.

As a result, the M8 not only accommodates virtually any monitor available today, it is versatile enough to meet the ever-changing demands of tomorrow's workplace.