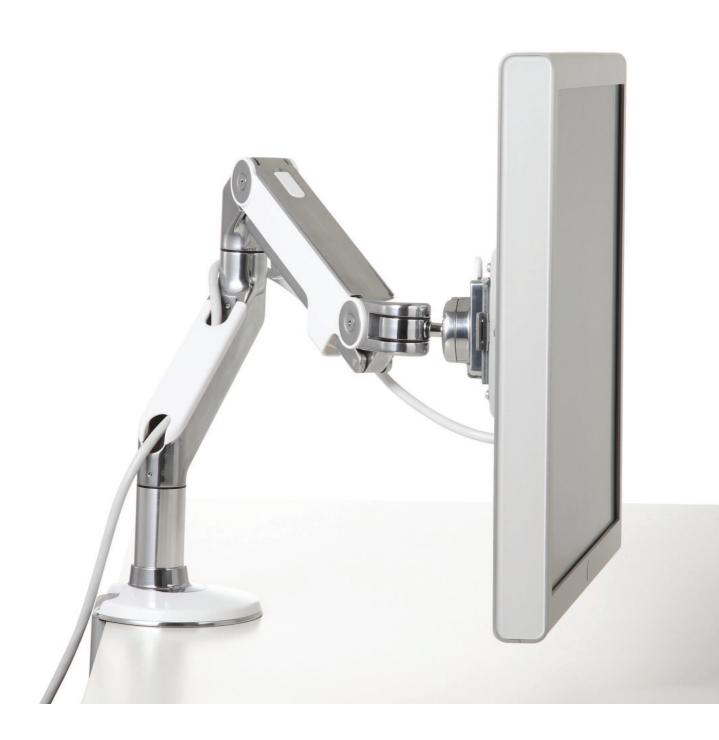

# M8 for Single Monitors

The M8's high-performance design easily accommodates heavy monitors, but also provides the flexibility to support monitors weighing as little as eight pounds. Precision engineering makes it all possible, as the M8 features an internal counterbalance that easily adjusts to provide the right amount of support.

As a result, the M8 not only accommodates virtually any monitor available today, it is versatile enough to meet the ever-changing demands of tomorrow's workplace.