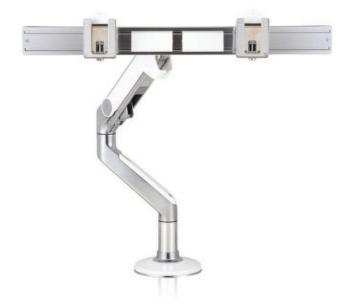

## M8 for Dual Monitors

The M8's extreme weight capacity makes it ideal for supporting dual-monitor applications.

Using an optional crossbar support, the M8 accommodates two monitors—each weighing up to 20 pounds—arranged side-by-side. Monitors mounted to the crossbar adjust simultaneously for easy repositioning and excellent ergonomics. Plus, each monitor can be adjusted independently via a Fine-Tune Adjustor for perfect alignment and a smooth aesthetic.