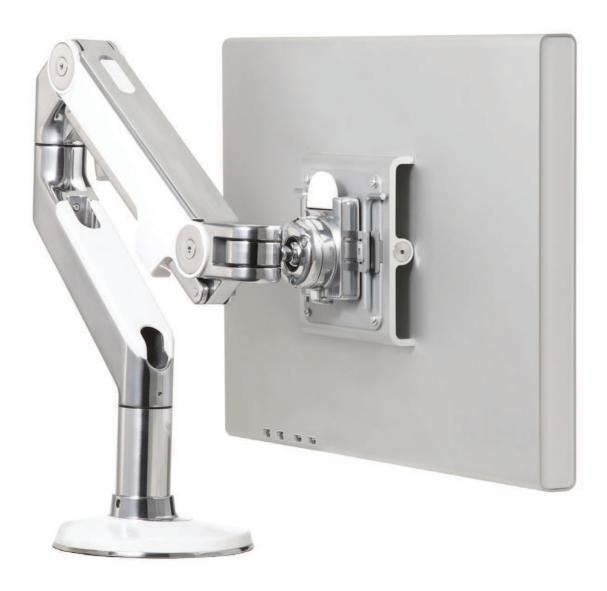

# M8 for Single Monitors

The M8's high-performance design easily accommodates heavy monitors, but also provides the flexibility to support monitors weighing as little as eight pounds. Precision engineering makes it all possible, as the M8 features an internal counterbalance that easily adjusts to provide the right amount of support.

As a result, the M8 not only accommodates virtually any monitor available today, it is versatile enough to meet the ever-changing demands of tomorrow's workplace.