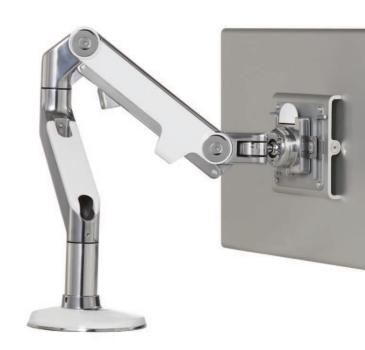

# M8 for Single Monitors

The M8's high-performance design easily accommodates heavy monitors, but also provides the flexibility to support monitors weighing as little as eight pounds. Precision engineering makes it all possible, as the M8 features an internal counterbalance that easily adjusts to provide the right amount of support.

As a result, the M8 not only accommodates virtually any monitor available today, it is versatile enough to meet the ever-changing demands of tomorrow's workplace.