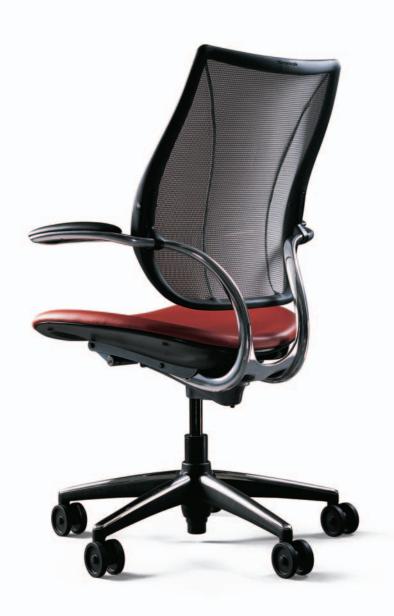

# A Revolution in Mesh Seating

Liberty, with Form-Sensing Mesh Technology, is unlike any mesh chair you've seen or experienced. With its tri-panel construction, Liberty has the body-fitting contours that single-panel stretch mesh chairs simply can't achieve. And it offers perfect lumbar support for everyone, without external devices or manual adjustments.

| How Form-Sensing Mesh Technology Works                                                           |
|--------------------------------------------------------------------------------------------------|
| Liberty's mesh back is formed by combining three panels of low-stretch mesh in the same way a    |
| tailor would combine multiple pieces of material to form a suit. So its contours are custom-made |
| to both fit and support the human body in unbelievable comfort.                                  |
|                                                                                                  |
|                                                                                                  |
|                                                                                                  |