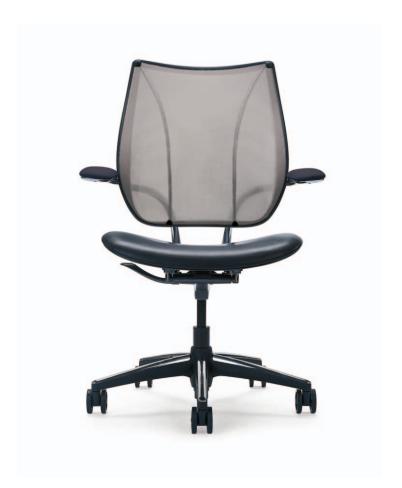

# A Revolution in Mesh Seating

Liberty, with Form-Sensing Mesh Technology, is unlike any mesh chair you've seen or experienced. With its tri-panel construction, Liberty has the body-fitting contours that single-panel stretch mesh chairs simply can't achieve. And it offers perfect lumbar support for everyone, without external devices or manual adjustments.

| How Form-Sensing Mesh Technology Works                                                           |
|--------------------------------------------------------------------------------------------------|
| Liberty's mesh back is formed by combining three panels of low-stretch mesh in the same way a    |
| tailor would combine multiple pieces of material to form a suit. So its contours are custom-made |
| to both fit and support the human body in unbelievable comfort.                                  |
|                                                                                                  |
|                                                                                                  |
|                                                                                                  |