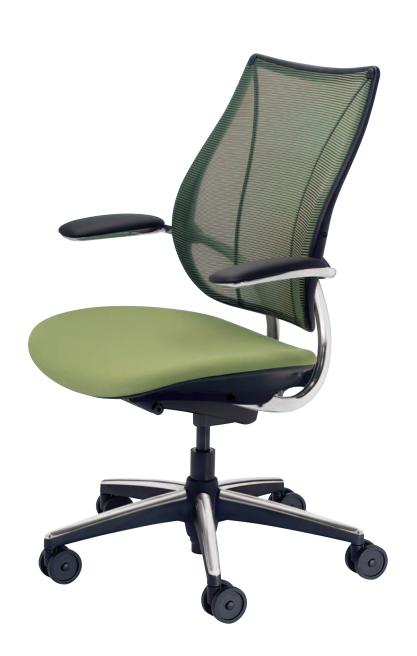

# A Revolution in Mesh Seating

Liberty, with Form-Sensing Mesh Technology, is unlike any mesh chair you've seen or experienced. With its tri-panel construction, Liberty has the body-fitting contours that single-panel stretch mesh chairs simply can't achieve. And it offers perfect lumbar support for everyone, without external devices or manual adjustments.

| How Form-Sensing Mesh Technology Works                                                           |
|--------------------------------------------------------------------------------------------------|
| Liberty's mesh back is formed by combining three panels of low-stretch mesh in the same way a    |
| tailor would combine multiple pieces of material to form a suit. So its contours are custom-made |
| to both fit and support the human body in unbelievable comfort.                                  |
|                                                                                                  |
|                                                                                                  |
|                                                                                                  |