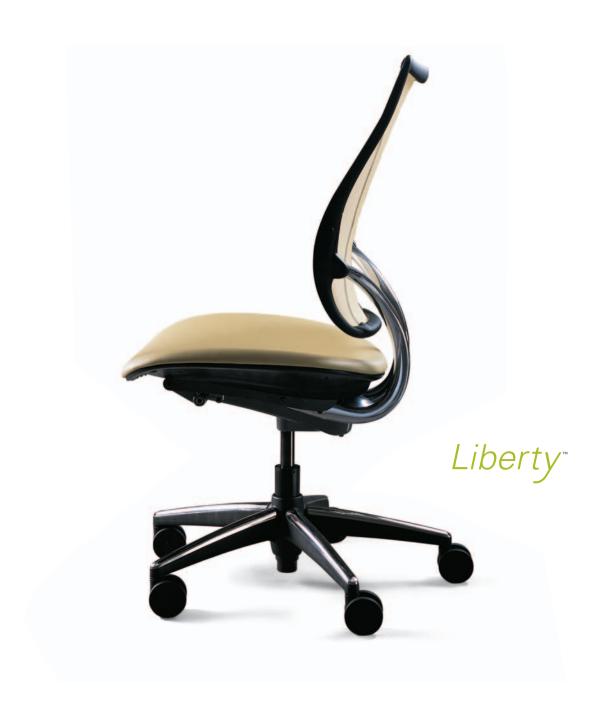

# *Liberty*™

# A Revolution in Mesh Seating

Liberty, with Form-Sensing Mesh Technology, is unlike any mesh chair you've seen or experienced. With its tri-panel construction, Liberty has the body-fitting contours that single-panel stretch mesh chairs simply can't achieve. And it offers perfect lumbar support for everyone, without external devices or manual adjustments.