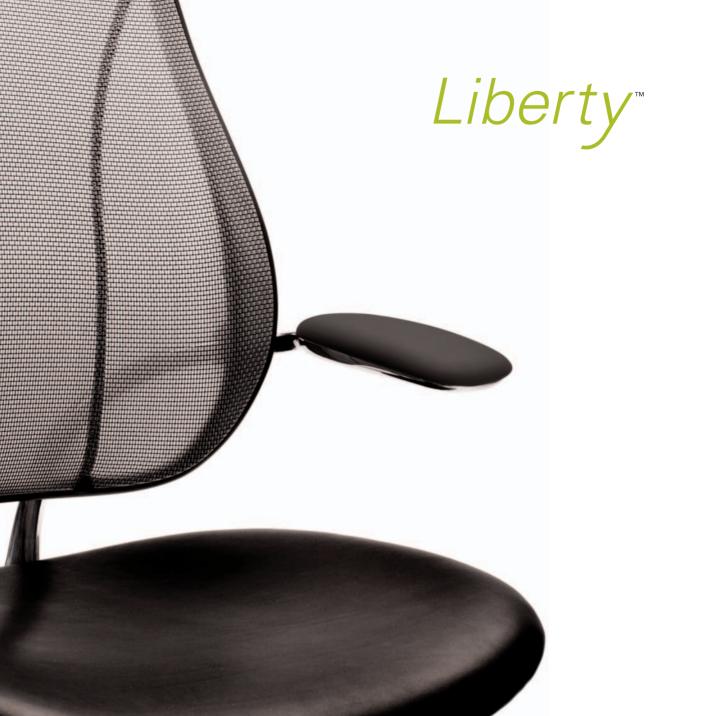

# *Liberty*™

# A Revolution in Mesh Seating

Liberty, with Form-Sensing Mesh Technology, is unlike any mesh chair you've seen or experienced. With its tri-panel construction, Liberty has the body-fitting contours that single-panel stretch mesh chairs simply can't achieve. And it offers perfect lumbar support for everyone, without external devices or manual adjustments.