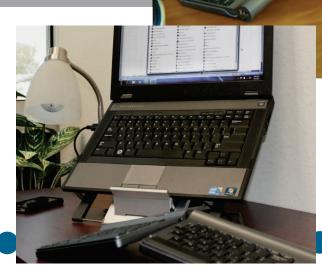

The Goldtouch Go! Notebook Stand helps bring your laptop up to eye level and allows you to create an instant office on the road. The Notebook Stand helps reduce tension in the back and neck, by elevating the notebook monitor, and takes advantage of limited space environments to give you a real office setup wherever your travels take you.

- The Go! Notebook Stand collapses compactly for flat storage in it's own neoprene cover (which can double as a mouse pad when you're working)
- The Go! Stand offers six different height adjustments for notebook users of all heights.
- The Go! Stand weighs less than 1 lb., and can accommodate notebooks up to 17"