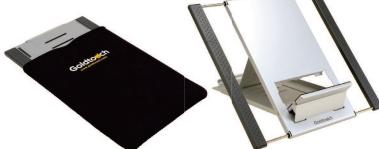

The Goldtouch Go! Notebook Stand helps bring your laptop up to eye level and allows you to create an instant office on the road. The Notebook Stand helps reduce tension in the back and neck, by elevating the notebook monitor, and takes advantage of limited space environments to give you a real office setup wherever your travels take you.

- The Go! Notebook Stand collapses compactly for flat storage in it's own neoprene cover (which can double as a mouse pad when you're working)
- The Go! Stand offers six different height adjustments for notebook users of all heights.
- The Go! Stand weighs less than 1 lb., and can accommodate notebooks up to 17"