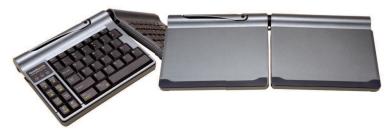

The Goldtouch Go! Adjustable Keyboard provides a superior typing experience in a thin, lightweight form-factor.

The keys on the Go! Keyboard are what set us apart. The Goldtouch Go! Keyboard gives users a similar key feel and travel distance that's typicially only found on a standard keyboard. Combined with our signature adjustability (to straighten your wrists and find your natural comfort typing position), and our soft key touch to ensure you never "bottom out" while typing... We're positive this is one travel keyboard you'll want to make room for!

## **Key Features:**

- Go! Keyboard Signature Adjustability: 0-30° adjustment on the horizontal plane (wrist splay) to straighten your wrists, combined with 0-30° adjustment on the vertical plane to reduce wrist and
- Protective Removable Covers: Allows for convenient storage. (The covers also allow you to place the keyboard directly onto your laptop in confined areas).
- The Go! Keyboards compact size allows for use in limited space environments, and weighs 1 lb for easy portability.