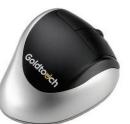

### The Goldtouch Comfort Mouse is all about perfect harmony.

The Goldtouch Comfort Mouse, was designed to mirror your hand, wrist and arm in a weightless environment. The Goldtouch Mouse ensures that your hand is in a relaxed position that's well supported by our oversized thumb cushion and grip. Our oversized buttons allow fingers of all sizes to activate (click) without bending the fingers in an awkward or uncomfortable position. It's one mouse you'll actually want to keep in your house.

#### **Key Features:**

- Available in Right Handed, Left Handed, and Bluetooth versions, the mouse is compatible with Windows 2000, XP, Vista, Windows 7, and Mac OS 10.4 and newer. Simply plug and play (no driver installation required).
- Slope Don't worry, this isn't a physics class. Let's just say our mouse has the perfect curves to reduce stress on your pressure points and make your mousing experience a happy one.
- Cushion and Grip Our oversized thumb cushion helps hands of every size maintain a comfortable grip without increasing the pressure applied by the thumb.