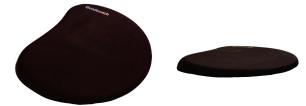

## The Goldtouch Mouse Pad is the perfect place to house your mouse.

The unique design of the Goldtouch Mouse Pad allows users to mouse in greater comfort. The mousing platform features a gentle slope and curve to better protect your hand and wrist from hard surfaces and ensure that you're in maximum mousing comfort. The pad is made of dual textured stress-dispersing gel, with a Lycra cover providing excellent trackability.

#### **Key Features:**

**Comfort By Design** 

- Available in Black and Navy Blue, the Goldtouch Mouse Pad is pure comfortable support.
- The Goldtouch Mouse Pad measures 10" (H) x 8.5" (W) x 1" (D).
- Goldtouch also features a SlimLine of Mouse Pads, measuring 10" (H) x 8.5" (W) x 1/3" (D). The slimline series is available in right and left handed versions (and does not include a slope).