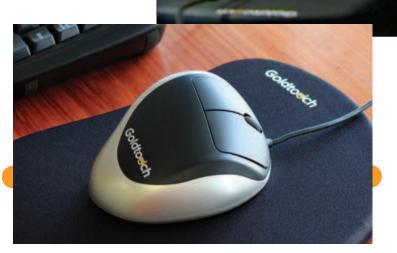

## The Goldtouch Mouse Pad is the perfect place to house your mouse.

The unique design of the Goldtouch Mouse Pad allows users to mouse in greater comfort. The mousing platform features a gentle slope and curve to better protect your hand and wrist from hard surfaces and ensure that you're in maximum mousing comfort. The pad is made of dual textured stress-dispersing gel, with a Lycra cover providing excellent trackability.

#### **Key Features:**

**Comfort By Design** 

- Available in Black and Navy Blue, the Goldtouch Mouse Pad is pure comfortable support.
- The Goldtouch Mouse Pad measures 10" (H) x 8.5" (W) x 1" (D).
- Goldtouch also features a SlimLine of Mouse Pads, measuring 10" (H) x 8.5" (W) x 1/3" (D). The slimline series is available in right and left handed versions (and does not include a slope).