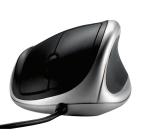

### The Goldtouch Comfort Mouse is all about perfect harmony.

The Goldtouch Comfort Mouse, was designed to mirror your hand, wrist and arm in a weightless environment. The Goldtouch Mouse ensures that your hand is in a relaxed position that's well supported by our oversized thumb cushion and grip. Our oversized buttons allow fingers of all sizes to activate (click) without bending the fingers in an awkward or uncomfortable position. It's one mouse you'll actually want to keep in your house.

#### **Key Features:**

- Available in Right Handed, Left Handed, and Bluetooth versions, the mouse is compatible with Windows 2000, XP, Vista, Windows 7, and Mac OS 10.4 and newer. Simply plug and play (no driver installation required).
- Slope Don't worry, this isn't a physics class. Let's just say our mouse has the perfect curves to reduce stress on your pressure points and make your mousing experience a happy one.
- Cushion and Grip Our oversized thumb cushion helps hands of every size maintain a comfortable grip without increasing the pressure applied by the thumb.