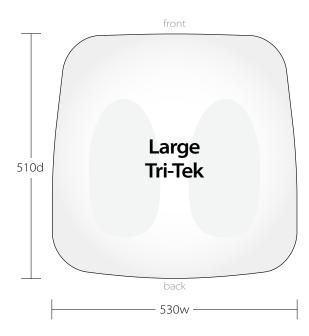

## Tri-Tek

## Seat size update

Due to recent AFRDI recertification, GCF has had to make a minor adjustment to some of the seat pan sizes in order to comply to these standards.

Please note an optional Seat Slide Mechanism can now be used on all seat sizes.

 $<sup>{}^*\!</sup>A$  small variation of the final seat size may occur depending on the upholstery chosen.