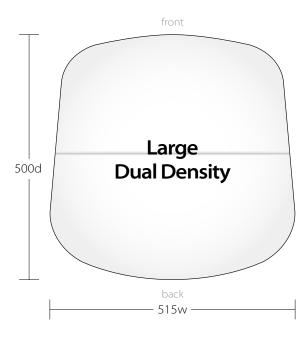

## **Dual Density**

## Seat size update

Due to recent AFRDI recertification, GCF has had to make a minor adjustment to some of the seat pan sizes in order to comply to these standards.

Please note an optional Seat Slide Mechanism can now be used on all seat sizes.

<sup>\*</sup>A small variation of the final seat size may occur depending on the upholstery chosen.