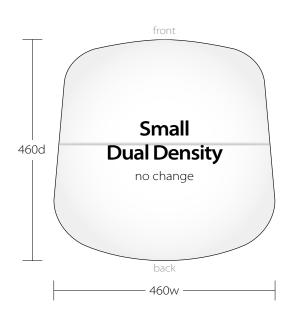

## **Dual Density**

## Seat size update

Due to recent AFRDI recertification, GCF has had to make a minor adjustment to some of the seat pan sizes in order to comply to these standards.

Please note an optional Seat Slide Mechanism can now be used on all seat sizes.

<sup>\*</sup>A small variation of the final seat size may occur depending on the upholstery chosen.