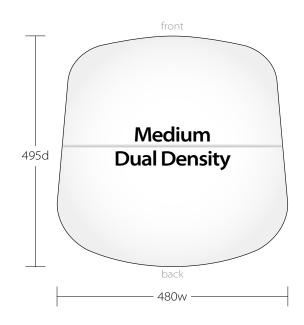

## **Dual Density**

## Seat size update

Due to recent AFRDI recertification, GCF has had to make a minor adjustment to some of the seat pan sizes in order to comply to these standards.

Please note an optional Seat Slide Mechanism can now be used on all seat sizes.

<sup>\*</sup>A small variation of the final seat size may occur depending on the upholstery chosen.