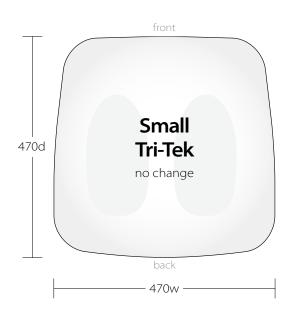

## Tri-Tek

## Seat size update

Due to recent AFRDI recertification, GCF has had to make a minor adjustment to some of the seat pan sizes in order to comply to these standards.

Please note an optional Seat Slide Mechanism can now be used on all seat sizes.

 $<sup>{}^*\!</sup>A$  small variation of the final seat size may occur depending on the upholstery chosen.