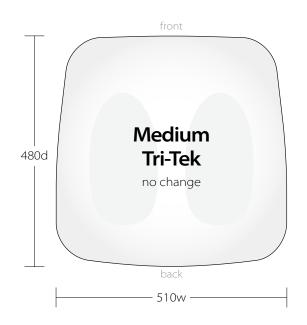

## Tri-Tek

## Seat size update

Due to recent AFRDI recertification, GCF has had to make a minor adjustment to some of the seat pan sizes in order to comply to these standards.

Please note an optional Seat Slide Mechanism can now be used on all seat sizes.

 $<sup>{}^*\!</sup>A$  small variation of the final seat size may occur depending on the upholstery chosen.