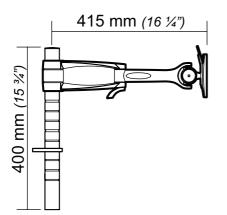

## MORE SPECIFICATIONS

| Arm Length: | 425mm               |
|-------------|---------------------|
| Post:       | 400mm (recommended) |
| Mounting:   | VESA MIS-D          |
|             | 75x75mm & 100x100mm |
|             | mouting patterns    |

#### MONITOR FLEXIBILITY

| Vertical Adjustment: | N/A                     |
|----------------------|-------------------------|
| Tilt:                | 100° upward             |
|                      | -160° downward          |
| Pan:                 | 180°                    |
| Rotation:            | 90°                     |
|                      | (portrait to landscape) |