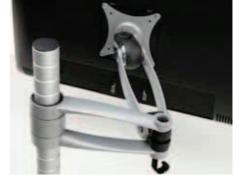

# WISHBONE MONITOR ARM Code: WSH/001

Wishbone is a design classic, it has won design and product innovation awards the world over. It is a true system arm available in three reach lengths which make it the ideal choice for multi-screen applications such as trading floors and control rooms. Wishbone can be installed at different heights to suit different environments and users.