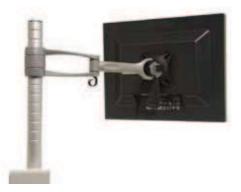

# WISHBONE MONITOR ARM Code: WSH/001

Wishbone is a design classic, it has won design and product innovation awards the world over. It is a true system arm available in three reach lengths which make it the ideal choice for multi-screen applications such as trading floors and control rooms. Wishbone can be installed at different heights to suit different environments and users.

## **BASIC SPECIFICATIONS**

Up to 30" Screen Size: Screen Weight: Up to 12kgs Colour Silver