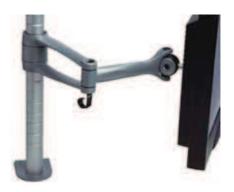

# DESCRIPTION

| Wishbone with clamp - Silver        |
|-------------------------------------|
| Wishbone with through desk - Silver |
| Wishbone with cast grommet - Silver |

# CODE

WSH/001/C/S WSH/001/TD/S WSH/001/CG/S