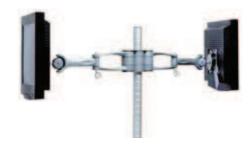

# **WISHBONE MONITOR ARM**

Code: WSH/001/DUAL

Wishbone is a design classic, it has won design and product innovation awards the world over. It is a true system arm available in three reach lengths which make it the ideal choice for multi-screen applications such as trading floors and control rooms. Wishbone can be installed at different heights to suit different environments and users.

#### **BASIC SPECIFICATIONS**

Screen Size: Up to 30"
Screen Weight: Up to 12kgs
Colour Silver