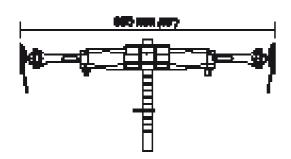

### MORE SPECIFICATIONS

Arm Length: 425mm

Post: 400mm (recommended)

Mounting: VESA MIS-D

75x75mm & 100x100mm

mouting patterns

### MONITOR FLEXIBILITY

Vertical Adjustment: N/A

Tilt: 100° upward

-160° downward

Pan: 180° Rotation: 90°

(portrait to landscape)