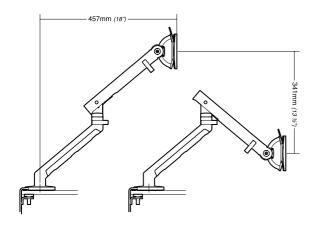

#### MORE SPECIFICATIONS

Arm Length: 515mm
Post: N/A

Mounting: VESA MIS-D

75x75mm & 100x100mm

mouting patterns

#### MONITOR FLEXIBILITY

Vertical Adjustment: 341mm

Tilt: 40° upward

-40° downward

Pan:

Rotation: 360°

(portrait to landscape)