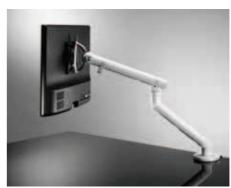

# **FLO MONITOR ARM**

## Code: DYN/013/001

Flo is the latest in a long line of industry leading monitor supports from Colebrook Bosson Saunders. Utilising clear spring technology, it provides the greatest range of articulation of all 'dynamic' monitor arms and will support its full weight range of screens more reliably, economically, and easily than any of its competitors. Flo provides easy finger-tip adjustability which makes it the ideal solution for today's modern office, while the visual indicator ensures consistency and time saving when optimising Flo to the screen weight.